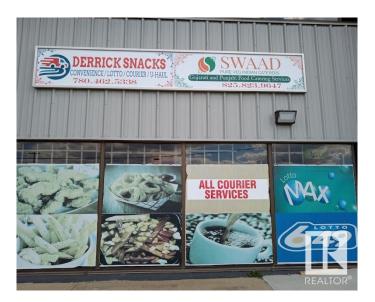

## \$199,000

0 Bedroom, 0.00 Bathroom, Business on 0.00 Acres

Strathcona Industrial Park, Edmonton, AB

Prime Commercial Property in Strathcona Industrial Park! Unlock the potential of this exceptional corner property, strategically located in the bustling Strathcona Industrial Park. This versatile site is currently home to a thriving restaurant, courier service, U-Haul dealership, and lottery business, making it a dynamic investment opportunity with multiple revenue streams. Massive Corner Lot, Ample space for expansion or additional business ventures. Generous parking facilities to accommodate customers and staff. Spacious Warehouse and Office/Storage Areas ideal for various operational needs, providing flexibility for your business model. Located on a very busy street, ensuring maximum visibility and accessibility. Quick and easy connections to the Whitemud Freeway, facilitating efficient logistics and customer access. Whether you are looking to continue the successful operations already in place or envision your own unique business. Not to miss this golden oppurtunity!