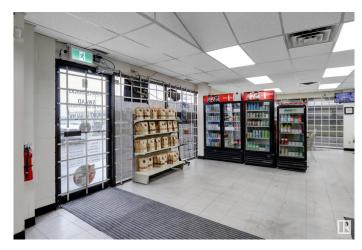

## \$199,000

0 Bedroom, 0.00 Bathroom, Business on 0.00 Acres

Strathcona Industrial Park, Edmonton, AB

Prime Commercial Property in Strathcona Industrial Park! Unlock the potential of this exceptional corner property, strategically located in the bustling Strathcona Industrial Park. This versatile site is currently home to a thriving restaurant, courier service, U-Haul dealership, and lottery business, making it a dynamic investment opportunity with multiple revenue streams. Massive Corner Lot, Ample space for expansion or additional business ventures. Generous parking facilities to accommodate customers and staff. Spacious Warehouse and Office/Storage Areas ideal for various operational needs, providing flexibility for your business model. Located on a very busy street, ensuring maximum visibility and accessibility. Quick and easy connections to the Whitemud Freeway, facilitating efficient logistics and customer access. Whether you are looking to continue the successful operations already in place or envision your own unique business. Not to miss this golden oppurtunity!