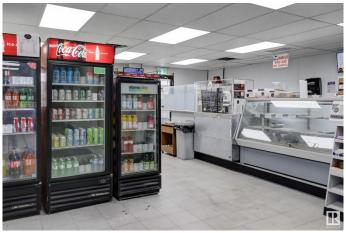

## \$199,000

0 Bedroom, 0.00 Bathroom, Business on 0.00 Acres

Strathcona Industrial Park, Edmonton, AB

Prime Commercial Property in Strathcona Industrial Park! Unlock the potential of this exceptional corner property, strategically located in the bustling Strathcona Industrial Park. This versatile site is currently home to a thriving restaurant, courier service, U-Haul dealership, and lottery business, making it a dynamic investment opportunity with multiple revenue streams. Massive Corner Lot, Ample space for expansion or additional business ventures. Generous parking facilities to accommodate customers and staff. Spacious Warehouse and Office/Storage Areas ideal for various operational needs, providing flexibility for your business model. Located on a very busy street, ensuring maximum visibility and accessibility. Quick and easy connections to the Whitemud Freeway, facilitating efficient logistics and customer access. Whether you are looking to continue the successful operations already in place or envision your own unique business. Not to miss this golden oppurtunity!