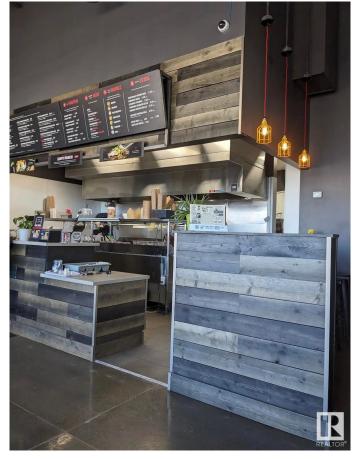

#### \$250,000

0 Bedroom, 0.00 Bathroom, Business on 0.00 Acres

None, Spruce Grove, AB

Asset sale of a well-established Noodlebox franchise located in a high-visibility retail plaza in Spruce Grove, just off the busy Highway 16A. This prime location offers strong vehicle and foot traffic, surrounded by major anchor tenants, gas stations, grocery stores, and dense residential communities. The space is fully built out with modern equipment and a functional layout, ideal for dine-in, takeout, and delivery. Ghost Kitchen Pita Pit approved, adding even more potential for revenue diversification. With excellent exposure, ample parking, and a steady flow of customers throughout the day, this is a turnkey opportunity for entrepreneurs looking to step into a growing franchise in one of Spruce Grove's most active commercial areas.