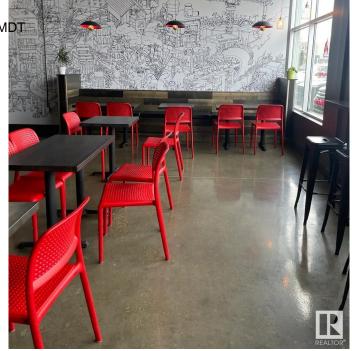

#### \$250,000

0 Bedroom, 0.00 Bathroom, Business on 0.00 Acres

None, Spruce Grove, AB

Asset sale of a well-established Noodlebox franchise located in a high-visibility retail plaza in Spruce Grove, just off the busy Highway 16A. This prime location offers strong vehicle and foot traffic, surrounded by major anchor tenants, gas stations, grocery stores, and dense residential communities. The space is fully built out with modern equipment and a functional layout, ideal for dine-in, takeout, and delivery. Ghost Kitchen Pita Pit approved, adding even more potential for revenue diversification. With excellent exposure, ample parking, and a steady flow of customers throughout the day, this is a turnkey opportunity for entrepreneurs looking to step into a growing franchise in one of Spruce Grove's most active commercial areas.