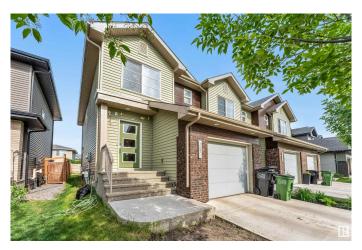

#### \$459,000

3 Bedroom, 2.50 Bathroom, 1,697 sqft Single Family on 0.00 Acres

Charlesworth, Edmonton, AB

Welcome to this stylish 1,697 SQFT home in the sought-after community of Hills at Charlesworth! This well-designed property features 3 bedrooms, 2.5 baths, including a spacious primary suite with a walk-in closet and 3-piece ensuite. Enjoy the convenience of upstairs laundry and the comfort of an open-concept main floor with a bright living area. The modern kitchen offers two-tone cabinets, stainless steel appliances, ceiling-height cabinetry, and a walk-in pantry. Step outside to a finished deck and fully fenced backyardâ€"perfect for summer gatherings. The single attached garage adds convenience, and with the basement stairs positioned along the exterior wall, there's excellent potential for a future separate entrance.

# **Community Information**

Address 707 40 Street

Area Edmonton

Subdivision Charlesworth

City Edmonton

County ALBERTA

Province AB

Postal Code T6X 2G4