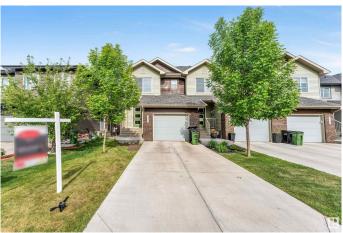

#### \$459,000

3 Bedroom, 2.50 Bathroom, 1,697 sqft Single Family on 0.00 Acres

Charlesworth, Edmonton, AB

Welcome to this stylish 1,697 SQFT home in the sought-after community of Hills at Charlesworth! This well-designed property features 3 bedrooms, 2.5 baths, including a spacious primary suite with a walk-in closet and 3-piece ensuite. Enjoy the convenience of upstairs laundry and the comfort of an open-concept main floor with a bright living area. The modern kitchen offers two-tone cabinets, stainless steel appliances, ceiling-height cabinetry, and a walk-in pantry. Step outside to a finished deck and fully fenced backyardâ€"perfect for summer gatherings. The single attached garage adds convenience, and with the basement stairs positioned along the exterior wall, there's excellent potential for a future separate entrance.

# **Amenities**

Amenities No Animal Home, No Smoking Home, HRV System

Parking Single Garage Attached