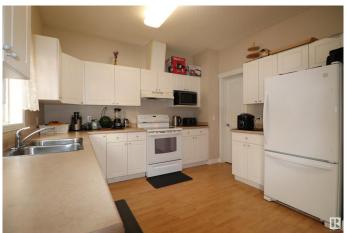

### Interior

Appliances Dishwasher-Built-In, Dryer, Refrigerator, Stove-Electric, Washer

Heating Forced Air-1, Natural Gas