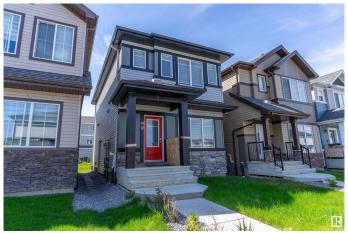

#### \$499.800

4 Bedroom, 3.50 Bathroom, 1,414 sqft Single Family on 0.00 Acres

Aster, Edmonton, AB

Walk to park/school/transit/restaurants...North facing detached home offers ample light throughout the day. The main floor has a 9 ft ceiling, an upgraded kitchen with SS appliances, a decent sized living room, a rear dining area and a 2 pc bath. The upper level has 3 spacious bedrooms, 2 full baths, a laundry room and a bonus room. The fully finished basement has accessibility from side, with a private entrance. The basement has been developed with a bedroom, a full bath, a kitchen/living room and separate laundry. Landscaping has been completed and there is a rear concrete pad for parking 2 vehicles.