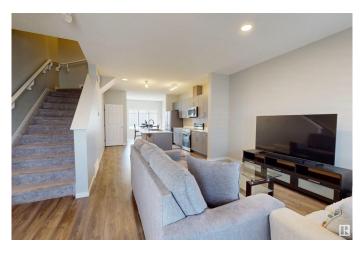

#### \$499.800

4 Bedroom, 3.50 Bathroom, 1,414 sqft Single Family on 0.00 Acres

Aster, Edmonton, AB

Walk to park/school/transit/restaurants...North facing detached home offers ample light throughout the day. The main floor has a 9 ft ceiling, an upgraded kitchen with SS appliances, a decent sized living room, a rear dining area and a 2 pc bath. The upper level has 3 spacious bedrooms, 2 full baths, a laundry room and a bonus room. The fully finished basement has accessibility from side, with a private entrance. The basement has been developed with a bedroom, a full bath, a kitchen/living room and separate laundry. Landscaping has been completed and there is a rear concrete pad for parking 2 vehicles.