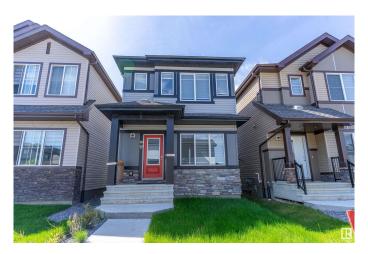

#### \$499.800

4 Bedroom, 3.50 Bathroom, 1,414 sqft Single Family on 0.00 Acres

Aster, Edmonton, AB

Walk to park/school/transit/restaurants...North facing detached home offers ample light throughout the day. The main floor has a 9 ft ceiling, an upgraded kitchen with SS appliances, a decent sized living room, a rear dining area and a 2 pc bath. The upper level has 3 spacious bedrooms, 2 full baths, a laundry room and a bonus room. The fully finished basement has accessibility from side, with a private entrance. The basement has been developed with a bedroom, a full bath, a kitchen/living room and separate laundry. Landscaping has been completed and there is a rear concrete pad for parking 2 vehicles.