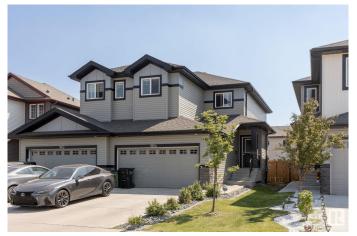

#### \$499.900

5 Bedroom, 3.50 Bathroom, 1,583 sqft Single Family on 0.00 Acres

Chappelle Area, Edmonton, AB

NEW LISTING! This beautiful duplex is ready for a new owner. Live in a home that feels almost new. The main floor features a 9' ceiling, a galley-style kitchen, and a living room with a cozy fireplace. Upstairs features 3 spacious bedrooms and a bonus room/flex room. The primary bedroom is bright and has both a 5-pc ensuite and a walk-in closet. The basement is fully finished with 2 more bedrooms, a 4-pc bathroom and a large storage room. The sunny, south-facing backyard is a great space to spend your evening. The home comes with air-conditioning. Chappelle offers schools, multiple shopping plazas and quick access out to 41 Avenue.

### **Exterior**

Exterior Wood, Vinyl

Exterior Features Airport Nearby, Fenced, Landscaped, Playground Nearby, Private

Setting, Public Transportation, Schools, Shopping Nearby

Roof Asphalt Shingles

Construction Wood, Vinyl