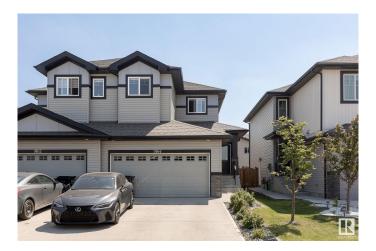

#### \$499.900

5 Bedroom, 3.50 Bathroom, 1,583 sqft Single Family on 0.00 Acres

Chappelle Area, Edmonton, AB

NEW LISTING! This beautiful duplex is ready for a new owner. Live in a home that feels almost new. The main floor features a 9' ceiling, a galley-style kitchen, and a living room with a cozy fireplace. Upstairs features 3 spacious bedrooms and a bonus room/flex room. The primary bedroom is bright and has both a 5-pc ensuite and a walk-in closet. The basement is fully finished with 2 more bedrooms, a 4-pc bathroom and a large storage room. The sunny, south-facing backyard is a great space to spend your evening. The home comes with air-conditioning. Chappelle offers schools, multiple shopping plazas and quick access out to 41 Avenue.

#### **Amenities**

Amenities Air Conditioner, Ceiling 9 ft., Deck, Parking-Extra

Parking Double Garage Attached