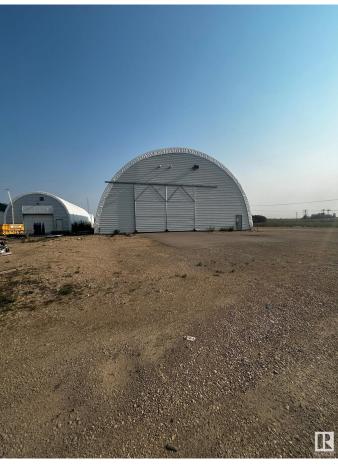

# \$2,700,000

0 Bedroom, 0.00 Bathroom, Industrial on 0.00 Acres

Acheson, Rural Parkland County, AB

9,200 sq.ft.± office/warehouse space with multiple quonset structures available for sale on 5.16 acres± in Acheson. The property includes shop and office space, cold storage, and heated and unheated quonsets. The main office features reception, private offices, boardroom, and lunchroom across two floors. Yard is fully fenced and gated with asphalt and gravel surfaces. Power is 225 amps, 120/208V, 3-phase (TBC), and all buildings have grade-level loading. Located west of Highway 60 on Highway 628, with an adjacent 5.09-acre parcel also available.

# Exterior

| Exterior     | Mixed, Quonset, Steel Frame |
|--------------|-----------------------------|
| Construction | Mixed, Quonset, Steel Frame |