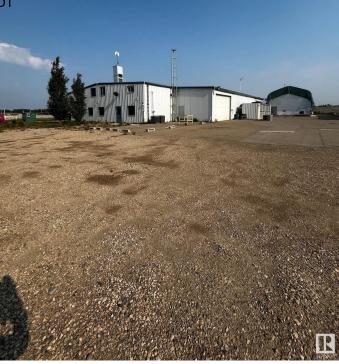

# \$2,700,000

0 Bedroom, 0.00 Bathroom, Industrial on 0.00 Acres

Acheson, Rural Parkland County, AB

9,200 sq.ft.± office/warehouse space with multiple quonset structures available for sale on 5.16 acres± in Acheson. The property includes shop and office space, cold storage, and heated and unheated quonsets. The main office features reception, private offices, boardroom, and lunchroom across two floors. Yard is fully fenced and gated with asphalt and gravel surfaces. Power is 225 amps, 120/208V, 3-phase (TBC), and all buildings have grade-level loading. Located west of Highway 60 on Highway 628, with an adjacent 5.09-acre parcel also available.

# Exterior

| Exterior     | Mixed, Quonset, Steel Frame |
|--------------|-----------------------------|
| Construction | Mixed, Quonset, Steel Frame |