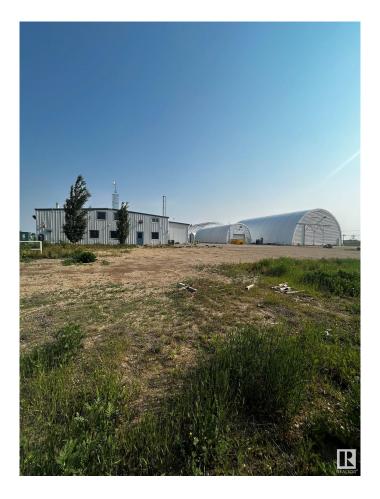

# \$2,700,000

0 Bedroom, 0.00 Bathroom, Industrial on 0.00 Acres

Acheson, Rural Parkland County, AB

9,200 sq.ft.± office/warehouse space with multiple quonset structures available for sale on 5.16 acres± in Acheson. The property includes shop and office space, cold storage, and heated and unheated quonsets. The main office features reception, private offices, boardroom, and lunchroom across two floors. Yard is fully fenced and gated with asphalt and gravel surfaces. Power is 225 amps, 120/208V, 3-phase (TBC), and all buildings have grade-level loading. Located west of Highway 60 on Highway 628, with an adjacent 5.09-acre parcel also available.

# Exterior

| Exterior     | Mixed, Quonset, Steel Frame |
|--------------|-----------------------------|
| Construction | Mixed, Quonset, Steel Frame |