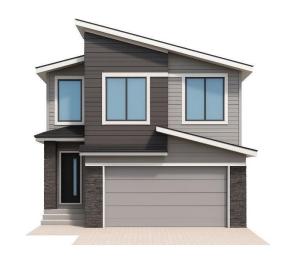

# \$759,900 - 8924 Mayday Way, Edmonton

MLS® #E4441733

#### \$759,900

5 Bedroom, 4.00 Bathroom, 2,348 sqft Single Family on 0.00 Acres

The Orchards At Ellerslie, Edmonton, AB

Discover this stunning pre-construction home in the vibrant community of The Orchards, perfectly situated on a corner and regular lot with 2300+ sqft of thoughtfully designed living space. The home features a bright open-to-above layout, a spice kitchen, main floor full bedroom and full bath, and a side entrance for future basement development. With lots of windows throughout, natural light floods the homeâ€"thanks to its premium corner lot location. Upstairs includes 4 bedrooms, 3 full bathrooms, a bonus room, Jack & Jill bath, and a luxurious 5-piece ensuite in the Master Bedroom. Enjoy access to incredible community amenities like a private residents' clubhouse, splash park, playgrounds, and walking trailsâ€"all in one of Edmonton's most family-friendly and connected neighbourhoods!

#### **Essential Information**

MLS® # E4441733 Price \$759,900

Bedrooms 5
Bathrooms 4.00

Full Baths 4

Square Footage 2,348 Acres 0.00

Year Built 2025

Type Single Family

Sub-Type Residential Attached