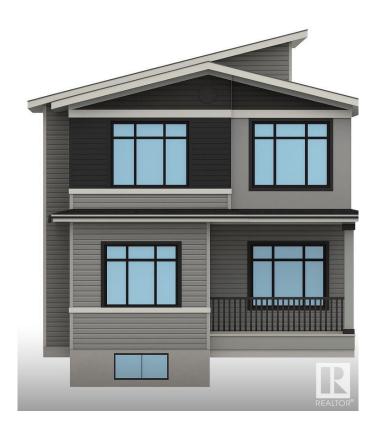

# \$759,900 - 8924 Mayday Way, Edmonton

MLS® #E4441733

#### \$759,900

5 Bedroom, 4.00 Bathroom, 2,348 sqft Single Family on 0.00 Acres

The Orchards At Ellerslie, Edmonton, AB

Discover this stunning pre-construction home in the vibrant community of The Orchards, perfectly situated on a corner and regular lot with 2300+ sqft of thoughtfully designed living space. The home features a bright open-to-above layout, a spice kitchen, main floor full bedroom and full bath, and a side entrance for future basement development. With lots of windows throughout, natural light floods the homeâ€"thanks to its premium corner lot location. Upstairs includes 4 bedrooms, 3 full bathrooms, a bonus room, Jack & Jill bath, and a luxurious 5-piece ensuite in the Master Bedroom. Enjoy access to incredible community amenities like a private residents' clubhouse, splash park, playgrounds, and walking trailsâ€"all in one of Edmonton's most family-friendly and connected neighbourhoods!

#### **Essential Information**

MLS® # E4441733 Price \$759,900

Bedrooms 5
Bathrooms 4.00

Full Baths 4

Square Footage 2,348 Acres 0.00

Year Built 2025

Type Single Family

Sub-Type Residential Attached