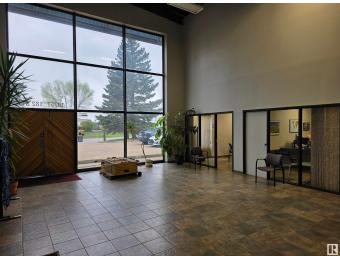

## \$2,250,000

0 Bedroom, 0.00 Bathroom, Industrial on 0.00 Acres

Wilson Industrial, Edmonton, AB

 $\hat{a} \in \varphi$  9,600 sq.ft office/warehouse with an additional 1,500 sq.ft of mezzanine  $\hat{a} \in \varphi$  Two  $14\hat{a} \in \mathbb{T}^{M} x 14\hat{a} \in \mathbb{T}^{M}$  grade level overhead doors  $\hat{a} \in \varphi$  Stylish, modern work space offering 3 private offices  $\hat{a} \in \varphi$  Forced air and radiant heating  $\hat{a} \in \varphi$  Trench drain  $\hat{a} \in \varphi$  Exterior docking area  $\hat{a} \in \varphi$  16 $\hat{a} \in \mathbb{T}^{M}$  to 20 $\hat{a} \in \mathbb{T}^{M}$  clear height at peak