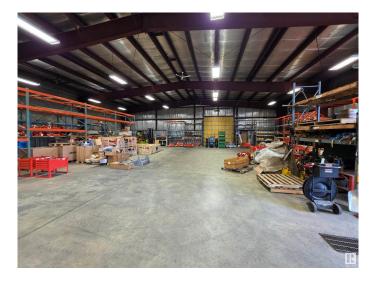

## \$2,250,000

0 Bedroom, 0.00 Bathroom, Industrial on 0.00 Acres

Wilson Industrial, Edmonton, AB

 $\hat{a} \in \varphi$  9,600 sq.ft office/warehouse with an additional 1,500 sq.ft of mezzanine  $\hat{a} \in \varphi$  Two  $14\hat{a} \in \mathbb{T}^{M} x 14\hat{a} \in \mathbb{T}^{M}$  grade level overhead doors  $\hat{a} \in \varphi$  Stylish, modern work space offering 3 private offices  $\hat{a} \in \varphi$  Forced air and radiant heating  $\hat{a} \in \varphi$  Trench drain  $\hat{a} \in \varphi$  Exterior docking area  $\hat{a} \in \varphi$  16 $\hat{a} \in \mathbb{T}^{M}$  to 20 $\hat{a} \in \mathbb{T}^{M}$  clear height at peak