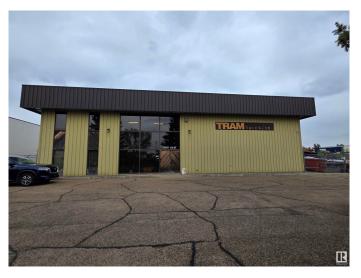

# \$2,250,000 - 10757 182 Street, Edmonton

MLS® #E4441787

## \$2,250,000

0 Bedroom, 0.00 Bathroom, Industrial on 0.00 Acres

Wilson Industrial, Edmonton, AB

 $\hat{a} \in \varphi$  9,600 sq.ft office/warehouse with an additional 1,500 sq.ft of mezzanine  $\hat{a} \in \varphi$  Two  $14\hat{a} \in \mathbb{T}^{M} x 14\hat{a} \in \mathbb{T}^{M}$  grade level overhead doors  $\hat{a} \in \varphi$  Stylish, modern work space offering 3 private offices  $\hat{a} \in \varphi$  Forced air and radiant heating  $\hat{a} \in \varphi$  Trench drain  $\hat{a} \in \varphi$  Exterior docking area  $\hat{a} \in \varphi$  16 $\hat{a} \in \mathbb{T}^{M}$  to 20 $\hat{a} \in \mathbb{T}^{M}$  clear height at peak

## Exterior

| Exterior     | Steel Frame |
|--------------|-------------|
| Construction | Steel Frame |