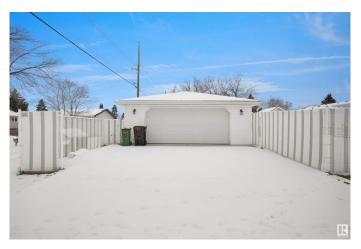

droom, 1.50 Bathroom, 1,051 sqft Single Family on 0.00 Acres

Jasper Park, Edmonton, AB

INVESTOR ALERT! This sough after 52'x147'. Corner lot offering over 700 sq/m. Ideal for a wide range of redevelopment possibilities. This property is perfect for your next multi-unit or custom project and is located in the mature neighbourhood of Jasper Park. The home is clean and well-maintained with 2 bedrooms and a double detached garage. Close to WEM, Whitemud Dr, LRT and Downtown! This is a rare property with huge potential.

Built in 1959

#### **Essential Information**

MLS® # E4442326 Price \$579,000

Bedrooms 2

Bathrooms 1.50

Full Baths 1

Half Baths 1

Square Footage 1,051

Acres 0.00 Year Built 1959

Type Single Family

Sub-Type Detached Single Family

Style Bungalow

Status Active









Address 15220 91 Avenue

Area Edmonton

Subdivision Jasper Park

City Edmonton
County ALBERTA

Province AB

Postal Code T5R 4Z5

## **Amenities**

Amenities Deck

Parking Double Garage Detached

## Interior

Appliances Dishwasher-Built-In, Dryer, Hood Fan, Refrigerator, Stove-Electric,

Washer

Heating Forced Air-1, Natural Gas

Stories 2

Has Basement Yes

Basement Full, Partially Finished

### **Exterior**

Exterior Wood, Vinyl

Exterior Features Back Lane, Corner Lot, Schools, Shopping Nearby, See Remarks

Roof Asphalt Shingles

Construction Wood, Vinyl

Foundation Concrete Perimeter

## Additional Information

Date Listed June 13th, 2025

Days on Market 31

Zoning Zone 22

DATA IS DEEMED RELIABLE BUT IS NOT GUARANTEED ACCURATE BY THE REALTORS® ASSOCIATION OF EDMONTON. COPYRIGHT 2025