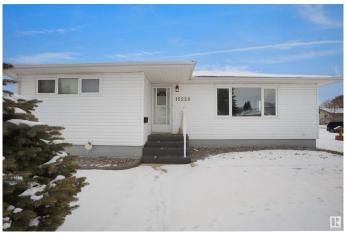

# \$579,000

2 Bedroom, 1.50 Bathroom, 1,051 sqft Single Family on 0.00 Acres

Jasper Park, Edmonton, AB

INVESTOR ALERT! This sough after 52'x147'. Corner lot offering over 700 sq/m. Ideal for a wide range of redevelopment possibilities. This property is perfect for your next multi-unit or custom project and is located in the mature neighbourhood of Jasper Park. The home is clean and well-maintained with 2 bedrooms and a double detached garage. Close to WEM, Whitemud Dr, LRT and Downtown! This is a rare property with huge potential.

Type Single Family

Sub-Type Detached Single Family

Style Bungalow

Status Active

Address 15220 91 Avenue

Area Edmonton

Subdivision Jasper Park

City Edmonton
County ALBERTA