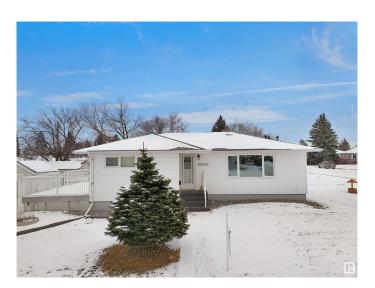

# \$579,000 - 15220 91 Avenue, Edmonton

MLS® #E4442326

# \$579,000

2 Bedroom, 1.50 Bathroom, 1,051 sqft Single Family on 0.00 Acres

Jasper Park, Edmonton, AB

INVESTOR ALERT! This sough after 52'x147'. Corner lot offering over 700 sq/m. Ideal for a wide range of redevelopment possibilities. This property is perfect for your next multi-unit or custom project and is located in the mature neighbourhood of Jasper Park. The home is clean and well-maintained with 2 bedrooms and a double detached garage. Close to WEM, Whitemud Dr, LRT and Downtown! This is a rare property with huge potential.

Type Single Family

Sub-Type Detached Single Family

Style Bungalow

Status Active

Address 15220 91 Avenue

Area Edmonton

Subdivision Jasper Park

City Edmonton
County ALBERTA