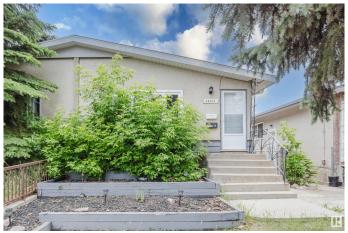

# \$339,900 - 12711 90 Street, Edmonton

MLS® #E4442349

### \$339,900

4 Bedroom, 2.00 Bathroom, 926 sqft Single Family on 0.00 Acres

Killarney, Edmonton, AB

Looking for an INVESTMENT or a MORTGAGE HELPER that actually CASH FLOWS under \$350K? This LEGAL SUITED BUNGALOW is ready for action and full of potential. Whether you're starting out or growing your portfolio, this is a SMART MOVE. Each Unit has its OWN ENTRANCE, LAUNDRY, and FULL KITCHENâ€"including DISHWASHERS and all the major appliances. The PRIMARY BEDROOM upstairs is HUGE and opens right onto the BACK DECK. Downstairs has been UPDATED with fresh finishes and a layout that makes sense. There's a DOUBLE PARKING PAD in the back plus street parking out front. HALF THE WINDOWS are already upgraded and it's available for QUICK POSSESSION. Live in one, rent the otherâ€"or rent both. Either way, this place WORKS.

### **Exterior**

Exterior Wood, Stucco

Exterior Features Playground Nearby, Public Transportation, Schools, Shopping Nearby

Roof Asphalt Shingles

Construction Wood, Stucco

Foundation Concrete Perimeter