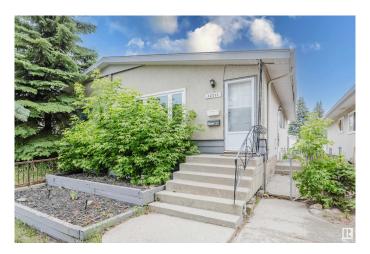

# \$339,900 - 12711 90 Street, Edmonton

MLS® #E4442349

### \$339,900

4 Bedroom, 2.00 Bathroom, 926 sqft Single Family on 0.00 Acres

Killarney, Edmonton, AB

Looking for an INVESTMENT or a MORTGAGE HELPER that actually CASH FLOWS under \$350K? This LEGAL SUITED BUNGALOW is ready for action and full of potential. Whether you're starting out or growing your portfolio, this is a SMART MOVE. Each Unit has its OWN ENTRANCE, LAUNDRY, and FULL KITCHENâ€"including DISHWASHERS and all the major appliances. The PRIMARY BEDROOM upstairs is HUGE and opens right onto the BACK DECK. Downstairs has been UPDATED with fresh finishes and a layout that makes sense. There's a DOUBLE PARKING PAD in the back plus street parking out front. HALF THE WINDOWS are already upgraded and it's available for QUICK POSSESSION. Live in one, rent the otherâ€"or rent both. Either way, this place WORKS.

### **Exterior**

Exterior Wood, Stucco

Exterior Features Playground Nearby, Public Transportation, Schools, Shopping Nearby

Roof Asphalt Shingles

Construction Wood, Stucco

Foundation Concrete Perimeter