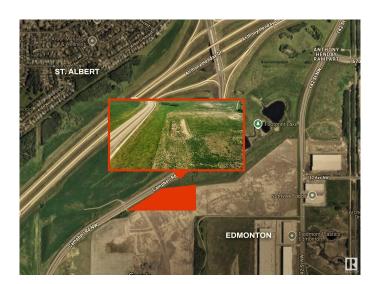

### \$4,999,900

0 Bedroom, 0.00 Bathroom, Land Commercial on 0.00 Acres

Rampart Industrial, Edmonton, AB

Outstanding opportunity to acquire 10.55 ACRES of future commercial land in a rapidly expanding Northwest Edmonton corridor strategically located JUST OFF ANTHONY HENDAY Drive with DIRECT ACCESS TO CAMPBELL ROAD (156 Street), this high-profile site offers seamless connectivity to both Edmonton and St. Albert making it ideal for a wide range of commercial uses. Bordered by major developments including the 450,000 sq. ft. Alberta Liquor Control Distribution Centre and City Ford, the property benefits from strong regional traffic and exposure. Its proximity to the St. Albert Park & Ride hub further enhances long-term value and accessibility, reinforcing this location as a major commercial node in the region. With growing infrastructure, excellent arterial access, and strong demographic growth from both Edmonton and St. Albert, this parcel presents a strategic short-term holding with high future development potential. Position your portfolio for growthâ€"location, access, and momentum are all here.

## **Community Information**

| Address     | 16003 Campbell Road |
|-------------|---------------------|
| Area        | Edmonton            |
| Subdivision | Rampart Industrial  |
| City        | Edmonton            |
| County      | ALBERTA             |
| Province    | AB                  |
| Postal Code | T6V 1H8             |