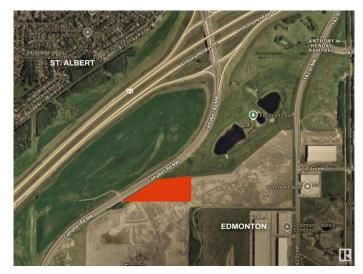

### \$4,999,900

0 Bedroom, 0.00 Bathroom, Land Commercial on 0.00 Acres

Rampart Industrial, Edmonton, AB

Outstanding opportunity to acquire 10.55 ACRES of future commercial land in a rapidly expanding Northwest Edmonton corridor strategically located JUST OFF ANTHONY HENDAY Drive with DIRECT ACCESS TO CAMPBELL ROAD (156 Street), this high-profile site offers seamless connectivity to both Edmonton and St. Albert making it ideal for a wide range of commercial uses. Bordered by major developments including the 450,000 sq. ft. Alberta Liquor Control Distribution Centre and City Ford, the property benefits from strong regional traffic and exposure. Its proximity to the St. Albert Park & Ride hub further enhances long-term value and accessibility, reinforcing this location as a major commercial node in the region. With growing infrastructure, excellent arterial access, and strong demographic growth from both Edmonton and St. Albert, this parcel presents a strategic short-term holding with high future development potential. Position your portfolio for growthâ€"location, access, and momentum are all here.

## **Community Information**

| Address     | 16003 Campbell Road |
|-------------|---------------------|
| Area        | Edmonton            |
| Subdivision | Rampart Industrial  |
| City        | Edmonton            |
| County      | ALBERTA             |
| Province    | AB                  |
| Postal Code | T6V 1H8             |