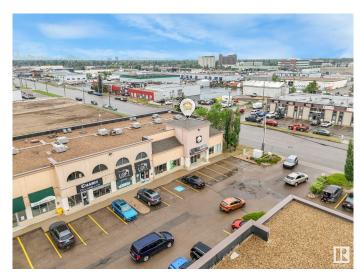

### \$1,550,000

0 Bedroom, 0.00 Bathroom, Retail on 0.00 Acres

West Sheffield Industrial, Edmonton, AB

Exceptional Retail/Office Opportunity in Prime West Edmonton Location! Welcome to this expansive 7,015 sq ft commercial space in the highly accessible and sought-after West Sheffield Industrial area. Zoned CB1 (Low Intensity Business Zone), this versatile property is ideal for a wide range of uses including retail, showroom, office, or service-based business operations. Originally three separate units this property has been seamlessly combined into one large, functional space. The main floor features 3,742 sq ft of open, adaptable layout, while the mezzanine level offers an additional 3,273 sq ft. perfect for offices, meeting rooms, or additional workspace. Built in 1997, this well-maintained building includes ample surface parking for staff and customers, and boasts excellent visibility and accessibility in one of West Edmonton's busiest commercial zones. This is a rare opportunity to acquire a large, flexible footprint in a thriving business district.

## **Community Information**

Address 16844 111 Avenue

Area Edmonton

Subdivision West Sheffield Industrial

City Edmonton
County ALBERTA

Province AB

Postal Code T5M 4C9