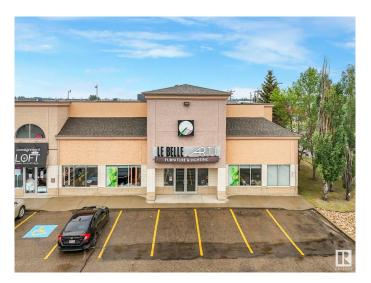

### \$1,550,000

0 Bedroom, 0.00 Bathroom, Retail on 0.00 Acres

West Sheffield Industrial, Edmonton, AB

Exceptional Retail/Office Opportunity in Prime West Edmonton Location! Welcome to this expansive 7,015 sq ft commercial space in the highly accessible and sought-after West Sheffield Industrial area. Zoned CB1 (Low Intensity Business Zone), this versatile property is ideal for a wide range of uses including retail, showroom, office, or service-based business operations. Originally three separate units this property has been seamlessly combined into one large, functional space. The main floor features 3,742 sq ft of open, adaptable layout, while the mezzanine level offers an additional 3,273 sq ft. perfect for offices, meeting rooms, or additional workspace. Built in 1997, this well-maintained building includes ample surface parking for staff and customers, and boasts excellent visibility and accessibility in one of West Edmonton's busiest commercial zones. This is a rare opportunity to acquire a large, flexible footprint in a thriving business district.

## **Community Information**

Address 16844 111 Avenue

Area Edmonton

Subdivision West Sheffield Industrial

City Edmonton
County ALBERTA

Province AB

Postal Code T5M 4C9