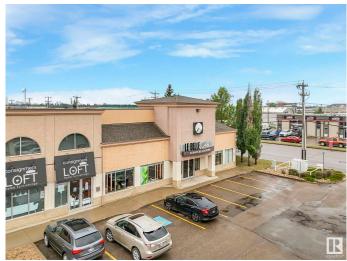

### \$1,550,000

0 Bedroom, 0.00 Bathroom, Retail on 0.00 Acres

West Sheffield Industrial, Edmonton, AB

Exceptional Retail/Office Opportunity in Prime West Edmonton Location! Welcome to this expansive 7,015 sq ft commercial space in the highly accessible and sought-after West Sheffield Industrial area. Zoned CB1 (Low Intensity Business Zone), this versatile property is ideal for a wide range of uses including retail, showroom, office, or service-based business operations. Originally three separate units this property has been seamlessly combined into one large, functional space. The main floor features 3,742 sq ft of open, adaptable layout, while the mezzanine level offers an additional 3,273 sq ft. perfect for offices, meeting rooms, or additional workspace. Built in 1997, this well-maintained building includes ample surface parking for staff and customers, and boasts excellent visibility and accessibility in one of West Edmonton's busiest commercial zones. This is a rare opportunity to acquire a large, flexible footprint in a thriving business district.

## **Community Information**

Address 16844 111 Avenue

Area Edmonton

Subdivision West Sheffield Industrial

City Edmonton
County ALBERTA

Province AB

Postal Code T5M 4C9