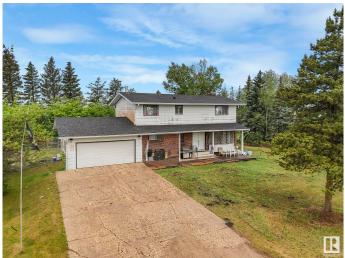

### \$2,600,000

0 Bedroom, 0.00 Bathroom, Land Commercial on 0.00 Acres

Edmonton Energy And Technology Park, Edmonton, AB

Prime North Edmonton Location – 40 Acres on Pavement Exceptional 40-acre parcel ideally situated on pavement just off 66 Street and Anthony Henday Freeway. The west side features mature trees offering privacy and natural beauty, while the east half is in productive crop. Includes an older two-story home with full services and an older shop. Perfect setting for estate living, a hobby farm, or a home-based business.