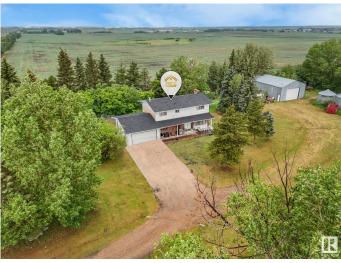

### \$2,600,000

0 Bedroom, 0.00 Bathroom, Land Commercial on 0.00 Acres

Edmonton Energy And Technology Park, Edmonton, AB

Prime North Edmonton Location – 40 Acres on Pavement Exceptional 40-acre parcel ideally situated on pavement just off 66 Street and Anthony Henday Freeway. The west side features mature trees offering privacy and natural beauty, while the east half is in productive crop. Includes an older two-story home with full services and an older shop. Perfect setting for estate living, a hobby farm, or a home-based business.