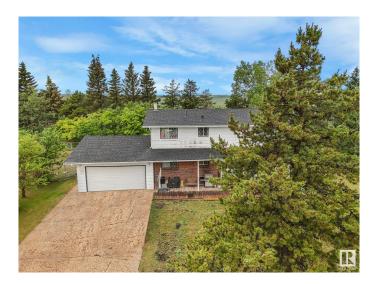

### \$2,600,000

0 Bedroom, 0.00 Bathroom, Land Commercial on 0.00 Acres

Edmonton Energy And Technology Park, Edmonton, AB

Prime North Edmonton Location – 40 Acres on Pavement Exceptional 40-acre parcel ideally situated on pavement just off 66 Street and Anthony Henday Freeway. The west side features mature trees offering privacy and natural beauty, while the east half is in productive crop. Includes an older two-story home with full services and an older shop. Perfect setting for estate living, a hobby farm, or a home-based business.