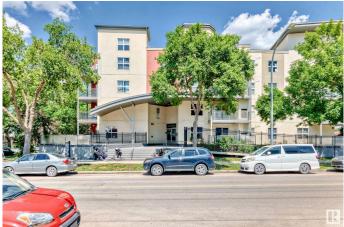

### \$165,000

1 Bedroom, 1.00 Bathroom, 587 sqft Condo / Townhouse on 0.00 Acres

Central Mcdougall, Edmonton, AB

Discover this 587 sq ft, 1-bed, 1-bath condo in the heart of Edmonton's vibrant Ice District, a proven successful Airbnb or your perfect urban home! Steps from Rogers Place, Brew and Bloom, Lingnam, and MacEwan University, this prime location offers a stunning downtown view and unbeatable access to the action. Features include a brand-new furnace and air conditioner for year-round comfort, heated underground parking and is within walking distance to the LRT, Jasper Avenue, and River Valley trails in a vibrant neighborhood with top dining, entertainment, and local events. Whether you're hosting guests for a game night at Rogers Place or seeking a chic downtown retreat, this turnkey property is ready to shine.

## **Community Information**

| Address           | 316 10118 106 Ave                                                                                                       |
|-------------------|-------------------------------------------------------------------------------------------------------------------------|
| Area              | Edmonton                                                                                                                |
| Subdivision       | Central Mcdougall                                                                                                       |
| City              | Edmonton                                                                                                                |
| County            | ALBERTA                                                                                                                 |
| Province          | AB                                                                                                                      |
| Postal Code       | T5T 2T6                                                                                                                 |
| Amenities         |                                                                                                                         |
| Amenities         | On Street Parking, Air Conditioner, No Animal Home, No Smoking<br>Home, Parking-Visitor, Secured Parking, Security Door |
| Parking           | Underground                                                                                                             |
| Interior          |                                                                                                                         |
| Appliances        | Air Conditioning-Central, Dishwasher-Built-In, Dryer, Refrigerator, Stove-Electric, Washer, Window Coverings            |
| Heating           | Forced Air-1, Natural Gas                                                                                               |
| # of Stories      | 5                                                                                                                       |
| Stories           | 5                                                                                                                       |
| Has Basement      | Yes                                                                                                                     |
| Basement          | None, No Basement                                                                                                       |
| Exterior          |                                                                                                                         |
| Exterior          | Wood, Stucco                                                                                                            |
| Exterior Features | Public Transportation Shopping Nearby View City View Downtown                                                           |