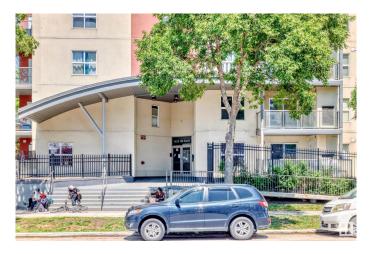

### \$165,000

1 Bedroom, 1.00 Bathroom, 587 sqft Condo / Townhouse on 0.00 Acres

Central Mcdougall, Edmonton, AB

Discover this 587 sq ft, 1-bed, 1-bath condo in the heart of Edmonton's vibrant Ice District, a proven successful Airbnb or your perfect urban home! Steps from Rogers Place, Brew and Bloom, Lingnam, and MacEwan University, this prime location offers a stunning downtown view and unbeatable access to the action. Features include a brand-new furnace and air conditioner for year-round comfort, heated underground parking and is within walking distance to the LRT, Jasper Avenue, and River Valley trails in a vibrant neighborhood with top dining, entertainment, and local events. Whether you're hosting guests for a game night at Rogers Place or seeking a chic downtown retreat, this turnkey property is ready to shine.

## **Community Information**

| Address           | 316 10118 106 Ave                                                                                                       |
|-------------------|-------------------------------------------------------------------------------------------------------------------------|
| Area              | Edmonton                                                                                                                |
| Subdivision       | Central Mcdougall                                                                                                       |
| City              | Edmonton                                                                                                                |
| County            | ALBERTA                                                                                                                 |
| Province          | AB                                                                                                                      |
| Postal Code       | T5T 2T6                                                                                                                 |
| Amenities         |                                                                                                                         |
| Amenities         | On Street Parking, Air Conditioner, No Animal Home, No Smoking<br>Home, Parking-Visitor, Secured Parking, Security Door |
| Parking           | Underground                                                                                                             |
| Interior          |                                                                                                                         |
| Appliances        | Air Conditioning-Central, Dishwasher-Built-In, Dryer, Refrigerator, Stove-Electric, Washer, Window Coverings            |
| Heating           | Forced Air-1, Natural Gas                                                                                               |
| # of Stories      | 5                                                                                                                       |
| Stories           | 5                                                                                                                       |
| Has Basement      | Yes                                                                                                                     |
| Basement          | None, No Basement                                                                                                       |
| Exterior          |                                                                                                                         |
| Exterior          | Wood, Stucco                                                                                                            |
| Exterior Features | Public Transportation Shopping Nearby View City View Downtown                                                           |