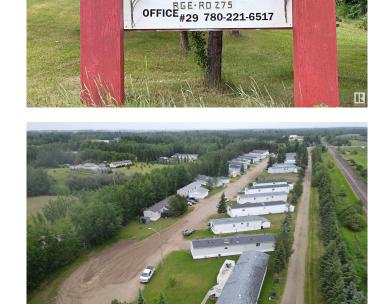

# \$1,550,000 - 54500 Rge Rd 275, Rural Sturgeon County

MLS® #E4442743

## \$1,550,000

0 Bedroom, 0.00 Bathroom, Business with Property on 0.00 Acres

None, Rural Sturgeon County, AB

This is a 28 lot Mobile Home Park located on the south side of Calahoo, AB. With a high occupancy rate, this park provides excellent revenue for any potential owner. Within close proximity to St. Albert, Stony Plain-Spruce Grove, the attractive location provides a fantastic opportunity for those who enjoy small community living while enjoying the close amenities larger centers offer. The park is connected to municipal sewer via a holding tank and pump out, along with a drilled well and associated water treatment system, while each pad is responsible for their own metered power & gas. There is potential for additional pads creating added revenue. Mobiles are not owned by the mobile home park.