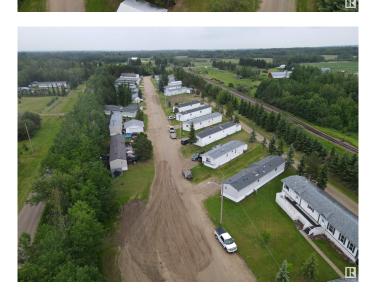

# \$1,550,000 - 54500 Rge Rd 275, Rural Sturgeon County

MLS® #E4442743

## \$1,550,000

0 Bedroom, 0.00 Bathroom, Business with Property on 0.00 Acres

None, Rural Sturgeon County, AB

This is a 28 lot Mobile Home Park located on the south side of Calahoo, AB. With a high occupancy rate, this park provides excellent revenue for any potential owner. Within close proximity to St. Albert, Stony Plain-Spruce Grove, the attractive location provides a fantastic opportunity for those who enjoy small community living while enjoying the close amenities larger centers offer. The park is connected to municipal sewer via a holding tank and pump out, along with a drilled well and associated water treatment system, while each pad is responsible for their own metered power & gas. There is potential for additional pads creating added revenue. Mobiles are not owned by the mobile home park.