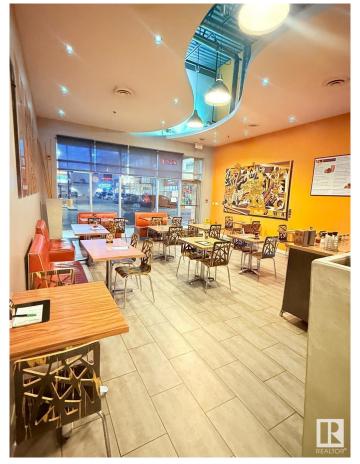

#### \$150,000

0 Bedroom, 0.00 Bathroom, Business on 0.00 Acres

Parsons Industrial, Edmonton, AB

INCREDIBLE OPPORTUNITY IN BUSY MILLWOODS! This fully fixtured quick service restaurant has fully equipped kitchen with 7' hood fan, fridge/freezers, prep table, and 11 customer tables. Excellent lease!! Lots of free parking and easy access from 23rd Ave. Very attractive lease! Don't miss this amazing opportunity.