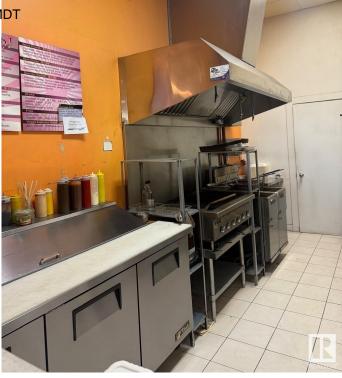

#### \$150,000

0 Bedroom, 0.00 Bathroom, Business on 0.00 Acres

Parsons Industrial, Edmonton, AB

INCREDIBLE OPPORTUNITY IN BUSY MILLWOODS! This fully fixtured quick service restaurant has fully equipped kitchen with 7' hood fan, fridge/freezers, prep table, and 11 customer tables. Excellent lease!! Lots of free parking and easy access from 23rd Ave. Very attractive lease! Don't miss this amazing opportunity.