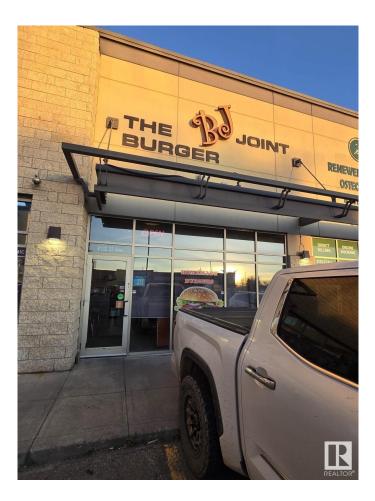

#### \$150,000

0 Bedroom, 0.00 Bathroom, Business on 0.00 Acres

Parsons Industrial, Edmonton, AB

INCREDIBLE OPPORTUNITY IN BUSY MILLWOODS! This fully fixtured quick service restaurant has fully equipped kitchen with 7' hood fan, fridge/freezers, prep table, and 11 customer tables. Excellent lease!! Lots of free parking and easy access from 23rd Ave. Very attractive lease! Don't miss this amazing opportunity.