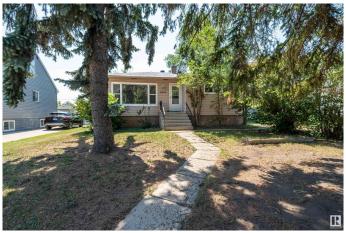

# \$389,000

4 Bedroom, 2.00 Bathroom, 860 sqft Single Family on 0.00 Acres

Prince Rupert, Edmonton, AB

Welcome to this CHARMING 4-BEDROOM BUNGALOW located in the community of PRINCE RUPERT. Sitting on a 58' x 120' LOT, this home features 2 BEDROOMS UP and 2 DOWN, with a FINISHED BASEMENT and RECENT UPDATES including a NEWER ROOF and NEWER BASEMENT FLOORING. The spacious backyard offers GARDEN BEDS and a FIRE PIT, perfect for outdoor enjoyment. Located just minutes from KINGSWAY MALL, NAIT, DOWNTOWN and major transit routes, this centrally located property is perfect for HOMEOWNERS or INVESTORS looking for flexibility, space and opportunity in a prime location.

#### **Exterior**

Exterior Wood, Vinyl

Exterior Features Shopping Nearby, Vegetable Garden, Partially Fenced

Roof Asphalt Shingles

Construction Wood, Vinyl

Foundation Concrete Perimeter