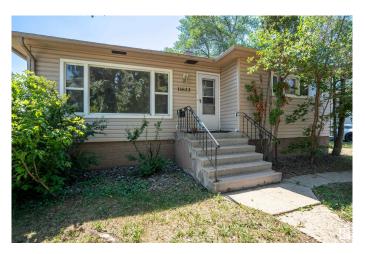

# \$389,000 - 11623 112 Avenue, Edmonton

MLS® #E4442852

# \$389,000

4 Bedroom, 2.00 Bathroom, 860 sqft Single Family on 0.00 Acres

Prince Rupert, Edmonton, AB

Welcome to this CHARMING 4-BEDROOM BUNGALOW located in the community of PRINCE RUPERT. Sitting on a 58' x 120' LOT, this home features 2 BEDROOMS UP and 2 DOWN, with a FINISHED BASEMENT and RECENT UPDATES including a NEWER ROOF and NEWER BASEMENT FLOORING. The spacious backyard offers GARDEN BEDS and a FIRE PIT, perfect for outdoor enjoyment. Located just minutes from KINGSWAY MALL, NAIT, DOWNTOWN and major transit routes, this centrally located property is perfect for HOMEOWNERS or INVESTORS looking for flexibility, space and opportunity in a prime location.