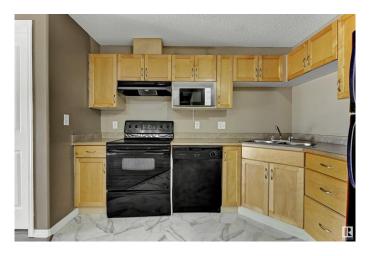

#### \$189,999

2 Bedroom, 2.00 Bathroom, 832 sqft Condo / Townhouse on 0.00 Acres

Ellerslie, Edmonton, AB

This bright and spacious 2nd floor condo features open-concept living, dining, and kitchen areas, creating an airy and welcoming space. 2 bedrooms and 2 full bathrooms with huge balcony and brand new carpet and flooring. -Condo Fee - includes heating, water, sewer, garbage and waste disposal, landscaping, reserve fund, common area insurance -Master bedroom has walk in closet. -In-suite laundry. Plenty of storage. -Well maintained building, Surrounded by walking trail. -24 hours security camera -Gym and fitness room -1 energized parking stall -plenty of free parking on Edwards drive and Easton drive -Easy access to Anthony Henday, Nisku, airport. Bus stop is steps away.

#### Interior

Interior Features ensuite bathroom

Appliances Dishwasher-Built-In, Dryer, Garburator, Hood Fan, Oven-Microwave,

Refrigerator, Stove-Electric, Washer

Heating Baseboard, Natural Gas