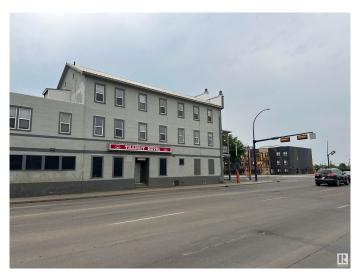

# \$2,900,000 - 12720-12740 Fort Road Road, Edmonton

MLS® #E4442864

# \$2,900,000

0 Bedroom, 0.00 Bathroom, Land Commercial on 0.00 Acres

Belvedere, Edmonton, AB

ATTENTION INVESTORS and **DEVELOPERS! HIGH EXPOSURE** MIXED-USE COMMERCIAL DEVELOPMENT LAND TOTALLING 5 LOTS in a rapidly expanding North Central Edmonton corner strategically located steps from the Yellowhead Highway with direct access to Fort Road. This high-profile corner land offers seamless connectivity to all amenities with a quick and easy commute to all main highways. Tremendous opportunity for mixed-use commercial developments and Multi-family projects with high visibility, strong traffic exposure, and excellent accessibility, this site is ideal for investors and developers looking to capitalize on a rapidly growing Community of Belvedere.