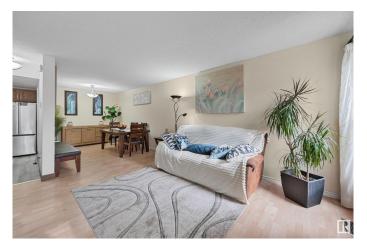

#### \$239,900

3 Bedroom, 1.50 Bathroom, 1,028 sqft Condo / Townhouse on 0.00 Acres

Ormsby Place, Edmonton, AB

Welcome to this RENOVATED 3 bedroom corner townhouse in a premium location. This dream home. Once inside, you'll be awed by the stunning Open concept main floor, with Kitchen boasts beautiful cabinets, Quartz Counters, plenty of drawers, Stainless appliances. Laminate Open to the dining room & the living room featuring a gas fireplace. The upper floor has 3 Bedrooms, the large master bedroom, 2 more good sized bedrooms and Bathroom featuring a stunning tile & glass shower, granite counters. Fully Finished Basement with a spacious Rec Room, Den and a Laundry room. TWO Tandem Parking Stalls. Low condo fee includes Snow Removal, lawn care. Close to schools, shopping, restaurants, parks, amenities and more. MOVE IN READY!

#### Interior

Appliances Air Conditioner-Window, Dishwasher-Built-In, Dryer, Refrigerator,

Stove-Countertop Electric, Washer

Heating Forced Air-1, Natural Gas

Stories 3

Has Basement Yes

Basement Full, Finished