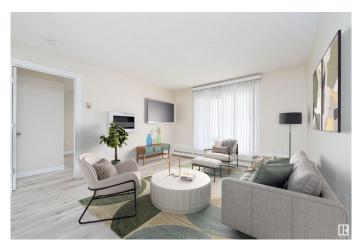

# \$170,000

2 Bedroom, 2.00 Bathroom, 829 sqft Condo / Townhouse on 0.00 Acres

Terra Losa, Edmonton, AB

Welcome to this freshly renovated, 2-bed, 2-bath ground-floor condo in the heart of Terra Losa! This bright, open unit offers a spacious layout with a large primary suite, walk-in closet, and private ensuite. Enjoy the Modern kitchen with under light cabinets, in-suite laundry, and generous natural light throughout. Step outside to a private patio and take advantage of nearby walking trails, scenic ponds, and parks. Located just steps from West Edmonton shopping, restaurants, public transportation, and more. Condo includes energized parking. Quick possession availableâ€"move in ready!

#### Interior

Interior Features ensuite bathroom

Appliances Dishwasher-Built-In, Microwave Hood Fan, Refrigerator, Stacked

Washer/Dryer, Stove-Electric

Heating Baseboard, Natural Gas