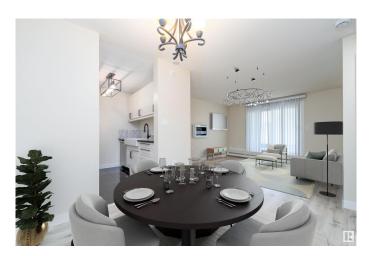

# \$170,000

2 Bedroom, 2.00 Bathroom, 829 sqft Condo / Townhouse on 0.00 Acres

Terra Losa, Edmonton, AB

Welcome to this freshly renovated, 2-bed, 2-bath ground-floor condo in the heart of Terra Losa! This bright, open unit offers a spacious layout with a large primary suite, walk-in closet, and private ensuite. Enjoy the Modern kitchen with under light cabinets, in-suite laundry, and generous natural light throughout. Step outside to a private patio and take advantage of nearby walking trails, scenic ponds, and parks. Located just steps from West Edmonton shopping, restaurants, public transportation, and more. Condo includes energized parking. Quick possession availableâ€"move in ready!

# **Essential Information**

MLS® # E4443059 Price \$170,000

Bedrooms 2

Bathrooms 2.00

Full Baths 2

Square Footage 829

Acres 0.00

Year Built 1994