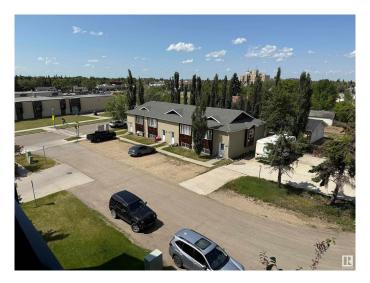

# \$186,900

2 Bedroom, 2.00 Bathroom, 985 sqft Condo / Townhouse on 0.00 Acres

Alexandra Park, Leduc, AB

Enjoy this prime 4th floor, TOTALLY RENOVATED unit. It shows like new. 2 beds, 2 baths, including the 3 pce. ensuite. It has a beauty functional, spacious open floor plan, with corner gas fireplace, and patio doors to the balcony with natural gas BBQ attachment. The bright kitchen boasts 3 appliances, upgraded backsplash and counters, with ample pantry space. Your insuite laundry room has washer, dryer, and storage. Relax on your north facing balcony. Enjoy 938 sq. ft. of living space, titled underground parking stall. The condo fees include heat and water. A pleasure to show, and priced to sell.

# **Community Information**

Address 402 4415 48 St

Area Leduc

Subdivision Alexandra Park

City Leduc

County ALBERTA

Province AB

Postal Code T9E 5Y3