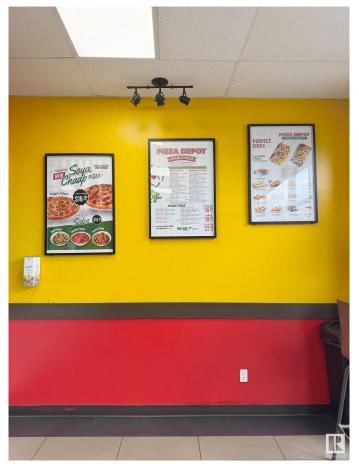

### \$330,000

0 Bedroom, 0.00 Bathroom, Business on 0.00 Acres

Silver Berry, Edmonton, AB

Pizza Depot Franchise for Sale in Tamarack (South Edmonton)! Well-established national franchise located in a high-traffic retail plaza near Meadows Transit Centre. Surrounded by residential neighborhoods and major retail, this location benefits from excellent visibility and steady walk-in traffic. Modern, clean interior with strong brand presence. Consistent sales and loyal customer base make this a great opportunity for owner-operators or investors. Full franchise training and support provided. Financials available to qualified buyers. Turnkey operation with growth potential in a rapidly developing area. Please do not approach staff directly.