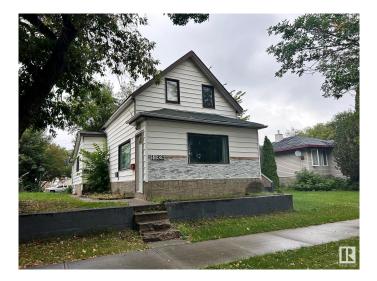

# \$159,900 - N/A, Edmonton

MLS® #E4443344

# \$159,900

2 Bedroom, 1.00 Bathroom, 896 sqft Single Family on 0.00 Acres

Montrose (Edmonton), Edmonton, AB

Please note\* property is sold "as is where is at time of possession―. No warranties or representations

Built in 1928

### Exterior

| Exterior          | Wood, Vinyl, See Remarks                                    |
|-------------------|-------------------------------------------------------------|
| Exterior Features | Landscaped, Public Transportation, Schools, Shopping Nearby |
| Roof              | Asphalt Shingles                                            |
| Construction      | Wood, Vinyl, See Remarks                                    |
| Foundation        | See Remarks                                                 |