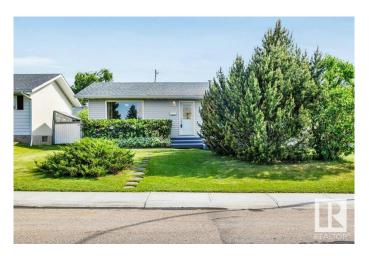

### \$397,900

3 Bedroom, 2.00 Bathroom, 1,020 sqft Single Family on 0.00 Acres

Brookwood, Spruce Grove, AB

Fantastic entry level home in Brookwood. Located on a quiet circular street, this very well kept home offers superb curb appeal, 68 Belleville Avenue could be your next home and provides an exceptional location for under 400k. This single-family bungalow will check a lot of boxes for a single person, young couple or someone looking to downsize. The main floor boats just over 1000sqft, 2 bedrooms + an office space. A spacious living room, dining room and eat in kitchen as well. The basement is roomy with a big recreation room, full bath next to the excellent sized 3rd bedroom in the home and storage room. The south facing back yard is a gem and comes fully fenced for your dog and boast an oversized 2 car insulated garage.

## **Exterior**

Exterior Wood, Stucco, Vinyl

Exterior Features Back Lane, Fenced, Landscaped, Schools, Shopping Nearby

Roof Asphalt Shingles

Construction Wood, Stucco, Vinyl

Foundation Concrete Perimeter