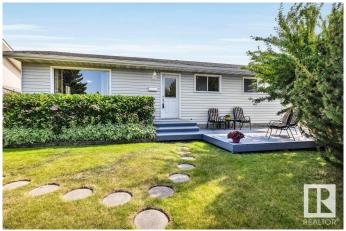

### \$397,900

3 Bedroom, 2.00 Bathroom, 1,020 sqft Single Family on 0.00 Acres

Brookwood, Spruce Grove, AB

Fantastic entry level home in Brookwood. Located on a quiet circular street, this very well kept home offers superb curb appeal, 68 Belleville Avenue could be your next home and provides an exceptional location for under 400k. This single-family bungalow will check a lot of boxes for a single person, young couple or someone looking to downsize. The main floor boats just over 1000sqft, 2 bedrooms + an office space. A spacious living room, dining room and eat in kitchen as well. The basement is roomy with a big recreation room, full bath next to the excellent sized 3rd bedroom in the home and storage room. The south facing back yard is a gem and comes fully fenced for your dog and boast an oversized 2 car insulated garage.

## **Amenities**

Amenities Patio

Parking Double Garage Detached