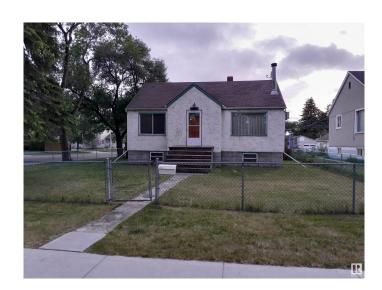

# \$329,000 - 12202 80 Street, Edmonton

MLS® #E4443469

## \$329,000

2 Bedroom, 1.00 Bathroom, 840 sqft Single Family on 0.00 Acres

Elmwood Park, Edmonton, AB

1 offer received. Will be presenting at 7 pm Sunday (Today) June 22. Builder's Alert! Corner Lot 50 x 150 ft on a quiet street in Elmwood Park. House is in good condition but needs work.