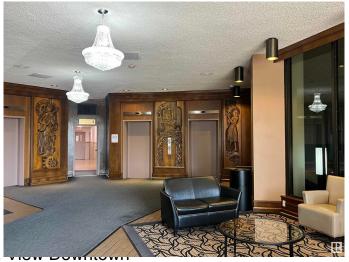

### \$110,000

1 Bedroom, 1.00 Bathroom, 714 sqft Condo / Townhouse on 0.00 Acres

Glenora, Edmonton, AB

Welcome to this spacious 1-bedroom, 1-bathroom apartment in the heart of Glenora, offering approx. 715 sq ft of comfortable living space. Situated in a prime location, this unit is close to all amenities â€" including shopping, cafes, restaurants, parks, and public transit. Everything you need is just minutes from your door. Features & Highlights: Open-concept living/dining area. Access to swimming pool, Sauna and fitness centre. Well-maintained building with professional management. Surrounded by beautiful, tree-lined streets. This is a fantastic opportunity for first-time buyers, downsizers, or investors looking to own in one of Edmonton's most desirable communities.