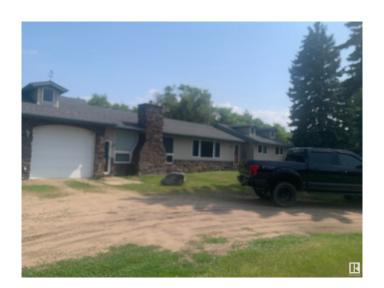

## \$2,300,000

0 Bedroom, 0.00 Bathroom, Land Commercial on 0.00 Acres

Rural North East South Sturgeon, Edmonton, AB

22.76 acres back North Saskatchewan with approved ASP and Marquis community developing nearby. Large bungalow with triple attached garage and 2 shops. The property borders and includes part of the ravine overlooking a beautiful valley. @ shops 18 x 34 feet with furnace and 220v and 42 x 150 feet with gas to building. Huge upsite!!