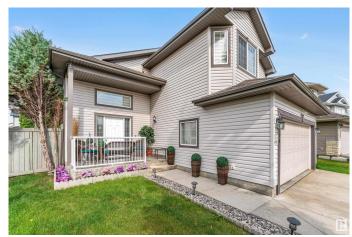

#### \$549,000

5 Bedroom, 3.00 Bathroom, 1,395 sqft Single Family on 0.00 Acres

Elsinore, Edmonton, AB

Great Location. This Montorio Built almost 1380 sq ft bi-level has 5 bedrooms. Located in Castle Brook. Great condition and layout. Impressive vaulted split entry foyer, with large stairway, oak cabinetry with eating bar and family size eating area. Great room w/corner fireplace and door to 2 tier deck. Master bedroom has a bay window & 4 pce ensuite (jetted tub) and his and hers closet. The fully finished basement is ideal for a larger family with an additional living room, bathroom and 2 bedrooms. The house has central a/c and brand new Furnace. Huge fenced back yard. This house has a beautiful SUNROOM..DOUBLE attached garage is HEATED...Back vard has a New STORAGE SHED on a CEMENT PAD.

## **Amenities**

Amenities Deck, Detectors Smoke, Front Porch

Parking Double Garage Attached

#### **Exterior**

Exterior Wood, Vinyl

Exterior Features Corner Lot, Fenced, Public Transportation, Schools, Shopping Nearby

Roof Asphalt Shingles

Construction Wood, Vinyl

Foundation Concrete Perimeter