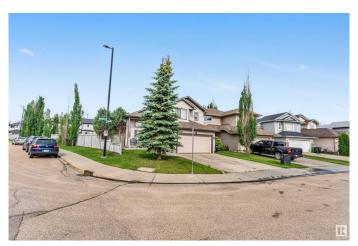

## **Community Information**

Address 18204 107 Street

Area Edmonton
Subdivision Elsinore
City Edmonton
County ALBERTA

Province AB

Postal Code T5X 6G4

#### **Exterior**

Exterior Wood, Vinyl

Exterior Features Corner Lot, Fenced, Public Transportation, Schools, Shopping Nearby

Roof Asphalt Shingles

Construction Wood, Vinyl

Foundation Concrete Perimeter