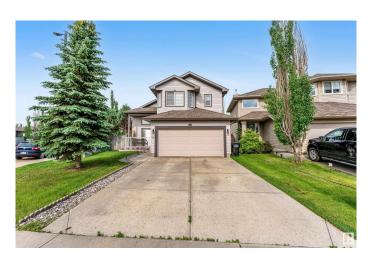

#### \$549,000

5 Bedroom, 3.00 Bathroom, 1,395 sqft Single Family on 0.00 Acres

Elsinore, Edmonton, AB

Great Location. This Montorio Built almost 1380 sq ft bi-level has 5 bedrooms. Located in Castle Brook. Great condition and layout. Impressive vaulted split entry foyer, with large stairway, oak cabinetry with eating bar and family size eating area. Great room w/corner fireplace and door to 2 tier deck. Master bedroom has a bay window & 4 pce ensuite (jetted tub) and his and hers closet. The fully finished basement is ideal for a larger family with an additional living room, bathroom and 2 bedrooms. The house has central a/c and brand new Furnace. Huge fenced back yard. This house has a beautiful SUNROOM..DOUBLE attached garage is HEATED...Back vard has a New STORAGE SHED on a CEMENT PAD.

## **Amenities**

Amenities Deck, Detectors Smoke, Front Porch

Parking Double Garage Attached

#### **Exterior**

Exterior Wood, Vinyl

Exterior Features Corner Lot, Fenced, Public Transportation, Schools, Shopping Nearby

Roof Asphalt Shingles

Construction Wood, Vinyl

Foundation Concrete Perimeter