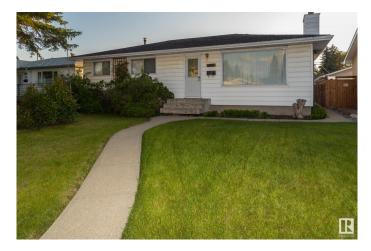

# \$379,000 - 9322 168 Street, Edmonton

MLS® #E4443993

#### \$379,000

0 Bedroom, 0.00 Bathroom, Single Family on 0.00 Acres

West Meadowlark Park, Edmonton, AB

Prime 50-foot wide lot in the highly sought-after West Meadowlark Place. Situated on a peaceful street surrounded by well-established, friendly neighbors, this property offers an excellent redevelopment opportunity