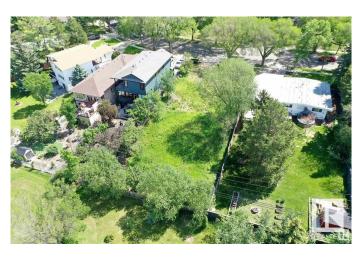

## \$299,900

0 Bedroom, 0.00 Bathroom, Single Family on 0.00 Acres

Grandin, St. Albert, AB

Rare opportunity! Located in mature Grandin Park in the heart of St. Albert a 35' x 170' lot on beautiful tree-lined Grosvenor Blvd. Backing onto green space, this picturesque lot is level and ready for your building plans. Just minutes to all amenities! Outdoor swimming pool, schools, rinks, farmers market, Grandin Pond, parks, walking trails, shopping and super easy access to the Anthony Henday! It truly is the perfect building site for your dream home!

## Exterior

Exterior Features Backs Onto Park/Trees, Flat Site, Public Swimming Pool, Public Transportation, Schools, Shopping Nearby, See Remarks