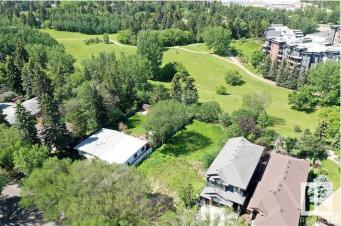

## \$299,900

0 Bedroom, 0.00 Bathroom, Single Family on 0.00 Acres

Grandin, St. Albert, AB

Rare opportunity! Located in mature Grandin Park in the heart of St. Albert a 35' x 170' lot on beautiful tree-lined Grosvenor Blvd. Backing onto green space, this picturesque lot is level and ready for your building plans. Just minutes to all amenities! Outdoor swimming pool, schools, rinks, farmers market, Grandin Pond, parks, walking trails, shopping and super easy access to the Anthony Henday! It truly is the perfect building site for your dream home!

## Exterior

Exterior Features Backs Onto Park/Trees, Flat Site, Public Swimming Pool, Public Transportation, Schools, Shopping Nearby, See Remarks