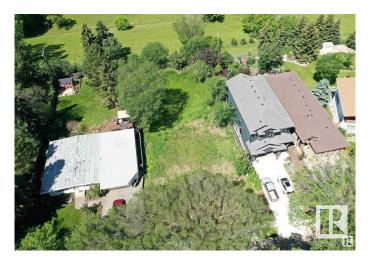

## \$299,900

0 Bedroom, 0.00 Bathroom, Single Family on 0.00 Acres

Grandin, St. Albert, AB

Rare opportunity! Located in mature Grandin Park in the heart of St. Albert a 35' x 170' lot on beautiful tree-lined Grosvenor Blvd. Backing onto green space, this picturesque lot is level and ready for your building plans. Just minutes to all amenities! Outdoor swimming pool, schools, rinks, farmers market, Grandin Pond, parks, walking trails, shopping and super easy access to the Anthony Henday! It truly is the perfect building site for your dream home!

## Exterior

Exterior Features Backs Onto Park/Trees, Flat Site, Public Swimming Pool, Public Transportation, Schools, Shopping Nearby, See Remarks