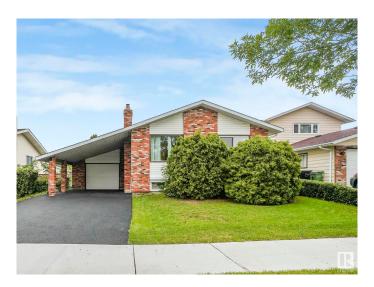

# \$417,000 - 16512 109 Street, Edmonton

MLS® #E4444073

### \$417,000

5 Bedroom, 2.50 Bathroom, 1,314 sqft Single Family on 0.00 Acres

Lorelei, Edmonton, AB

Offered for sale for the first time in 35 years. Immaculate home has been lovingly maintained over the years. Upgrades include, windows, furnace, HWT, kitchen cabinets, solid surface counters, Harwood Floors, carpet, insulation, appliances, new front deck, rubber topped driveway and the list goes on. This 1300+sq ft home has 5 bedrooms and 2.5 bathrooms, 2 fireplaces and a 3 season sunroom off the single attached garage and an oversized carport. Great family home with space for everyone.

## **Community Information**

Address 16512 109 Street

Area Edmonton
Subdivision Lorelei
City Edmonton

County ALBERTA

Province AB

Postal Code T5X 1W9