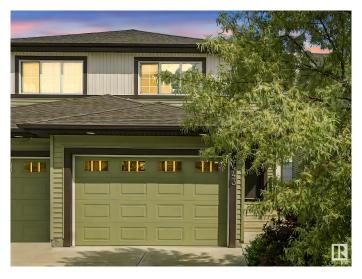

## \$440.000

3 Bedroom, 2.50 Bathroom, 1,355 sqft Single Family on 0.00 Acres

Maple Crest, Edmonton, AB

Beautiful 2-story duplex with an oversized single attached garage in SE Edmonton's beloved Maple Crest! 1,354 sq ft with a functional layout with 3 bedrooms, 2.5 baths, and potential for a basement suite and future side entrance. Air conditioning unit installed and included. Well-kept and clean! 2 TVs, in living room and master bedroom, included! Shelf in garage also included with the home! HUGE backyard that is fully fenced with a deck with privacy fence already installed. Beautiful green space and walking trails around. Close to schools, shopping, and easy access to Whitemud Drive, Anthony Henday, & 17th St. This home offers excellent value and flexibility.

## **Amenities**

Amenities See Remarks

Parking Single Garage Attached