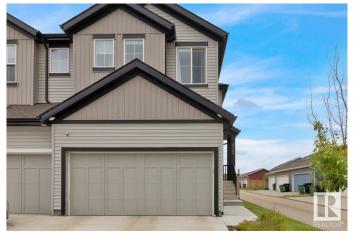

#### \$464,900

3 Bedroom, 2.50 Bathroom, 1,495 sqft Single Family on 0.00 Acres

Maple Crest, Edmonton, AB

Welcome to this beautifully kept 2020 Landmark-built duplex in the desirable Maple Crest community! This high-quality 3 bed, 3 bath home offers modern living with style and comfort. Step inside to 9-ft ceilings and a bright, open layout. The kitchen features sleek quartz countertops, perfect for cooking and entertaining. The spacious master suite includes two walk-in closets and smart blinds for ultimate convenience. Enjoy voice or app control over your lights with the Levven smart home package. Outside, unwind in the deluxe gazebo with sliding panelsâ€"your private retreat! The extended double garage fits a full-size truck with ease. South-facing backyard brings in tons of natural light. Located minutes from schools, shopping, and parks. Don't miss this oneâ€"your next home awaits!

## **Amenities**

Amenities See Remarks

Parking Double Garage Attached

#### **Exterior**

Exterior Wood, Vinyl

Exterior Features Fenced, Schools, Shopping Nearby

Roof Asphalt Shingles

Construction Wood, Vinyl

Foundation Concrete Perimeter