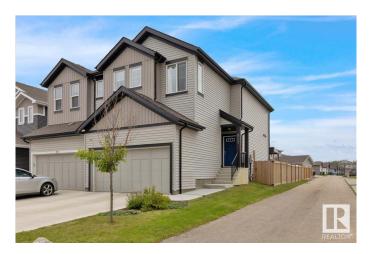

#### \$464,900

3 Bedroom, 2.50 Bathroom, 1,495 sqft Single Family on 0.00 Acres

Maple Crest, Edmonton, AB

Welcome to this beautifully kept 2020 Landmark-built duplex in the desirable Maple Crest community! This high-quality 3 bed, 3 bath home offers modern living with style and comfort. Step inside to 9-ft ceilings and a bright, open layout. The kitchen features sleek quartz countertops, perfect for cooking and entertaining. The spacious master suite includes two walk-in closets and smart blinds for ultimate convenience. Enjoy voice or app control over your lights with the Levven smart home package. Outside, unwind in the deluxe gazebo with sliding panelsâ€"your private retreat! The extended double garage fits a full-size truck with ease. South-facing backyard brings in tons of natural light. Located minutes from schools, shopping, and parks. Don't miss this oneâ€"your next home awaits!

Type Single Family

Sub-Type Half Duplex

Style 2 Storey

Status Active

#### **Exterior**

Exterior Wood, Vinyl

Exterior Features Fenced, Schools, Shopping Nearby

Roof Asphalt Shingles

Construction Wood, Vinyl

Foundation Concrete Perimeter