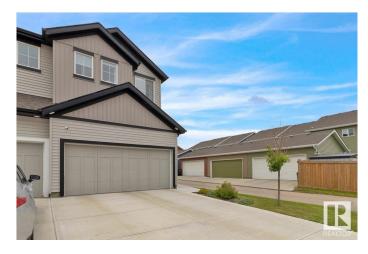

#### \$464,900

3 Bedroom, 2.50 Bathroom, 1,495 sqft Single Family on 0.00 Acres

Maple Crest, Edmonton, AB

Welcome to this beautifully kept 2020 Landmark-built duplex in the desirable Maple Crest community! This high-quality 3 bed, 3 bath home offers modern living with style and comfort. Step inside to 9-ft ceilings and a bright, open layout. The kitchen features sleek quartz countertops, perfect for cooking and entertaining. The spacious master suite includes two walk-in closets and smart blinds for ultimate convenience. Enjoy voice or app control over your lights with the Levven smart home package. Outside, unwind in the deluxe gazebo with sliding panelsâ€"your private retreat! The extended double garage fits a full-size truck with ease. South-facing backyard brings in tons of natural light. Located minutes from schools, shopping, and parks. Don't miss this oneâ€"your next home awaits!

## **Amenities**

Amenities See Remarks

Parking Double Garage Attached

#### **Exterior**

Exterior Wood, Vinyl

Exterior Features Fenced, Schools, Shopping Nearby

Roof Asphalt Shingles

Construction Wood, Vinyl

Foundation Concrete Perimeter