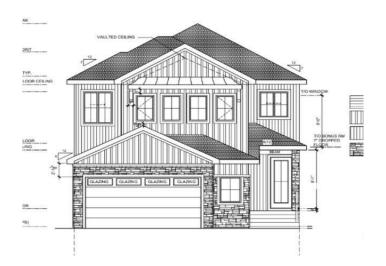

# \$709.000

4 Bedroom, 3.00 Bathroom, 2,281 sqft Single Family on 0.00 Acres

Woodbend, Leduc, AB

Double Garage Detached Home located in a peaceful community while being conveniently close to all amenities. Main floor with Open to above Living area with fireplace & stunning feature wall. Main floor bedroom with closet and full bath. BEAUTIFUL extended kitchen with Centre island. Spice Kitchen with lot of cabinets. Dining nook with access to backyard . Oak staircase leads to spacious bonus room. Huge Primary bedroom with 5pc fully custom ensuite & W/I closet. Two more bedrooms with common bathroom. Laundry on 2nd floor with sink. Unfinished basement waiting for your personal finishes.

Type Single Family

Sub-Type Detached Single Family

2025

Style 2 Storey

Status Active

## **Exterior**

Exterior Wood, Vinyl

Exterior Features Airport Nearby, Cul-De-Sac, Schools, Shopping Nearby

Roof Asphalt Shingles

Construction Wood, Vinyl

Foundation Concrete Perimeter