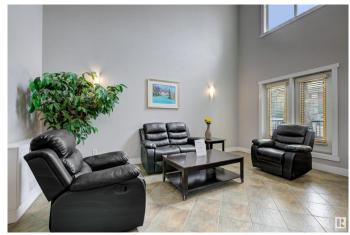

## \$225,000

2 Bedroom, 2.00 Bathroom, 878 sqft Condo / Townhouse on 0.00 Acres

Blackmud Creek, Edmonton, AB

Great starter home or invesment opportunity in the quiet community of Blackmud Creek. This well kept top floor 878 Sqft condo boasts open concept living room with a fireplace, kitchen and dining area. Spacious master bedroom has its on en-suite bathroom and lots of natural light. The 2nd bedroom is vey spacious as well. For the BBQ/outdoors lovers there is a balcony! There is also a storage with the underground parking stall. Across from an elementary school, next to a shopping complex, and public transportation right outside the building. OPPORTUNITY, LOCATION, CONDITION!

## Interior

Interior Features ensuite bathroom

Appliances Dishwasher-Built-In, Microwave Hood Fan, Refrigerator, Stacked

Washer/Dryer, Stove-Electric

Heating Forced Air-1, Natural Gas