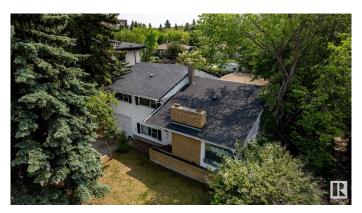

#### \$950.000

5 Bedroom, 2.00 Bathroom, 1,546 sqft Single Family on 0.00 Acres

Windsor Park (Edmonton), Edmonton, AB

AMAZING LOCATION!!! Build your dream home, Create a fantastic investment property or both only minutes walk to U of A campus and the Jube! Quick commute to Downtown Edmonton, Parks, Golf, The River Valley. 718.26 Sq/M Lot. Dream home, Dream home with Basement Suite, Dream home with basement suite and Laneway suite Over sized garage is concrete and could have a second floor easily added, even a Duplex the list goes on... opportunities abound. Buy now and assume the tenant while redevelopment building plans are approved to have residual income during the process.

#### **Exterior**

Exterior Wood

Exterior Features Back Lane, Golf Nearby, Landscaped, Playground Nearby, Public

Transportation, Schools, See Remarks

Roof Asphalt Shingles

Construction Wood

Foundation Concrete Perimeter