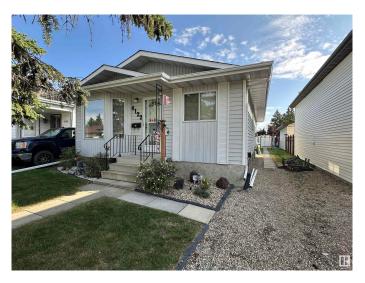

### \$275,000

3 Bedroom, 1.00 Bathroom, 1,005 sqft Single Family on 0.00 Acres

South Park, Leduc, AB

Charming bungalow in highly desirable area. Steps to the LRC, walking trails, soccer fields, pickleball courts, playground and a dog park! This is a classic example of a well-built home just needing some love and some new cosmetic work. 3 bedrooms on the main floor with a 4 piece bath, huge living room, galley style kitchen and dining area. The basement is untouched, with rough-in bathroom plumbing and easily enough room for 2 more bedrooms if needed. The yard is beautiful with many shrubs, trees and a well-kept lawn.

Built in 1983

#### **Essential Information**

MLS® # E4444449
Price \$275,000

Bedrooms 3
Bathrooms 1.00

Full Baths 1

Square Footage 1,005 Acres 0.00 Year Built 1983

Type Single Family

Sub-Type Detached Single Family

Style Bungalow
Status Active