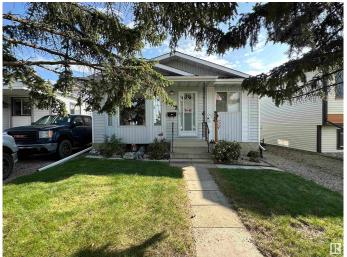

### \$275,000

3 Bedroom, 1.00 Bathroom, 1,005 sqft Single Family on 0.00 Acres

South Park, Leduc, AB

Charming bungalow in highly desirable area. Steps to the LRC, walking trails, soccer fields, pickleball courts, playground and a dog park! This is a classic example of a well-built home just needing some love and some new cosmetic work. 3 bedrooms on the main floor with a 4 piece bath, huge living room, galley style kitchen and dining area. The basement is untouched, with rough-in bathroom plumbing and easily enough room for 2 more bedrooms if needed. The yard is beautiful with many shrubs, trees and a well-kept lawn.

#### **Exterior**

Exterior Wood, Vinyl

Exterior Features Airport Nearby, Flat Site, Fruit Trees/Shrubs, Landscaped, Level Land,

Playground Nearby, Public Transportation, Schools, Shopping Nearby

Roof Asphalt Shingles