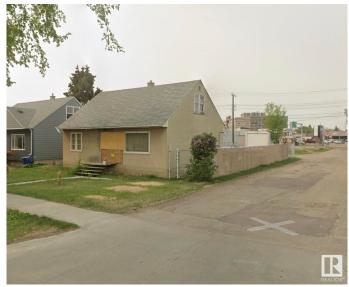

# \$274,702 - 11912 132 Street, Edmonton

MLS® #E4444503

#### \$274,702

0 Bedroom, 0.00 Bathroom, Single Family on 0.00 Acres

Sherbrooke, Edmonton, AB

INVESTORS!...OPPORTUNITY FOR INFILL (RS Zoning), GREAT SIZE LOT 547.6 SqM, GREAT POTENTIAL FOR DUPLEX/TRIPLEX, LOT VALUE/SOLD AS IS WHERE IS.

## **Exterior**

Exterior Features Back Lane, Corner Lot, Fenced, Flat Site, Playground Nearby, Public

Transportation, Schools, Shopping Nearby, See Remarks