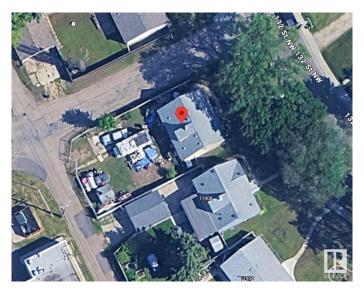

# \$274,702 - 11912 132 Street, Edmonton

MLS® #E4444503

#### \$274,702

0 Bedroom, 0.00 Bathroom, Single Family on 0.00 Acres

Sherbrooke, Edmonton, AB

INVESTORS!...OPPORTUNITY FOR INFILL (RS Zoning), GREAT SIZE LOT 547.6 SqM, GREAT POTENTIAL FOR DUPLEX/TRIPLEX, LOT VALUE/SOLD AS IS WHERE IS.

## **Community Information**

Address 11912 132 Street

Area Edmonton
Subdivision Sherbrooke
City Edmonton
County ALBERTA

Province AB

Postal Code T5L 1P4

## **Exterior**

Exterior Features Back Lane, Corner Lot, Fenced, Flat Site, Playground Nearby, Public

Transportation, Schools, Shopping Nearby, See Remarks