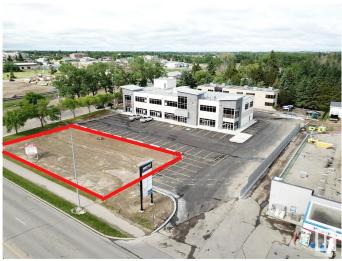

#### \$0

0 Bedroom, 0.00 Bathroom, Retail on 0.00 Acres

Old Town North, Stony Plain, AB

Prime opportunity on one of Stony Plain's busiest corridors. This future standalone building will offer between 1224-3600+/- SF of customizable space. Located on 48 Street (HWY 779) and 46 Avenue, the site sees approximately 15,000 vehicles passing per day, offering exceptional exposure and accessibility. Positioned within the same parking lot as the Summit Professional Centre, this development benefits from shared traffic and proximity to well-established tenants and ample parking space. Zoned C2 - Commercial General, this high-visibility site is ideal for a fast food franchise, or restaurant/bar. Nearby amenities include Freson Bros, TD Canada Trust, Co-op, and Servus Credit Union