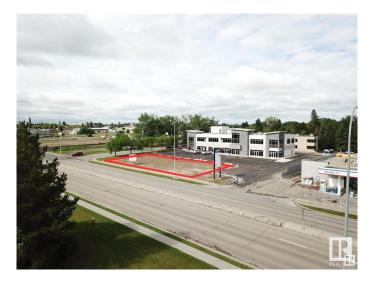

#### \$0

0 Bedroom, 0.00 Bathroom, Retail on 0.00 Acres

Old Town North, Stony Plain, AB

Prime opportunity on one of Stony Plain's busiest corridors. This future standalone building will offer between 1224-3600+/- SF of customizable space. Located on 48 Street (HWY 779) and 46 Avenue, the site sees approximately 15,000 vehicles passing per day, offering exceptional exposure and accessibility. Positioned within the same parking lot as the Summit Professional Centre, this development benefits from shared traffic and proximity to well-established tenants and ample parking space. Zoned C2 - Commercial General, this high-visibility site is ideal for a fast food franchise, or restaurant/bar. Nearby amenities include Freson Bros, TD Canada Trust, Co-op, and Servus Credit Union