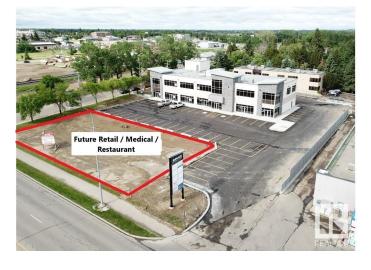

#### \$0

0 Bedroom, 0.00 Bathroom, Retail on 0.00 Acres

Old Town North, Stony Plain, AB

Prime opportunity on one of Stony Plain's busiest corridors. This future standalone building will offer between 1224-3600+/- SF of customizable space. Located on 48 Street (HWY 779) and 46 Avenue, the site sees approximately 15,000 vehicles passing per day, offering exceptional exposure and accessibility. Positioned within the same parking lot as the Summit Professional Centre, this development benefits from shared traffic and proximity to well-established tenants and ample parking space. Zoned C2 - Commercial General, this high-visibility site is ideal for a fast food franchise, or restaurant/bar. Nearby amenities include Freson Bros, TD Canada Trust, Co-op, and Servus Credit Union