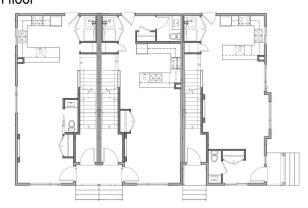

#### \$2,200,000

5 Bedroom, 3.50 Bathroom, 4,284 sqft Single Family on 0.00 Acres

Crestwood, Edmonton, AB

Corner Lot. Total 7 Units townhouse in Crestwood for multi-family Investors - great rental portfolio!! High-end "Crestwood" community. Estimated to complete in August, 2026. The 7 units townhouse has 3 Upper units + 3 basement units + 1 garage suite. Total 17 bedrooms, 16 full baths & 3 half-baths. The Upper unit each has 3 beds, 2.5 baths. The basement unit each has 2 bed and 1 bath. Garage suite has a 2 beds & 1 bath. The property is projected to generate approximately \$156,600 in annual gross rent and cap rate of 4.75%. Fully finished and equipped with all appliances and landscaping. Photos are 3D rendering for illustration purpose only. The Project is qualified for CMHC MLI Select program.