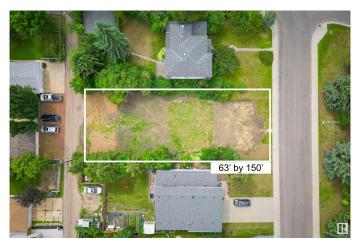

# \$998,020 - 8413 118 Street, Edmonton

MLS® #E4445232

#### \$998,020

0 Bedroom, 0.00 Bathroom, Single Family on 0.00 Acres

Windsor Park (Edmonton), Edmonton, AB

Wonderful Development opportunity in a prime, prestigious Windsor Park location! Located on a quiet local road, across from a greenspace/park. This lot is a short walk to the top-rated Windsor Park Elementary School (Score 9/10, Rank: 20/729, Fraser Institute school rankings), University of Alberta, Butterdome, Health Sciences LRT Station, Edmonton's stunning River Valley, and just minutes to downtown or Whyte Avenue. The ample 63' by 150' flat lot has already been cleared and is ready for redevelopment, with no demolition required, and with rear alley lane access. An active Development Permit (expiry October 2, 2025) includes approval for a 3-car front attached garage variance. Having an attached garage increases convenience and safety and is ideal for those with young children, those with disability issues, and those desiring to age in place. This is a desirable building site with many possibilities for in-fill development, and in a highly coveted location. Could this be your dream building site?