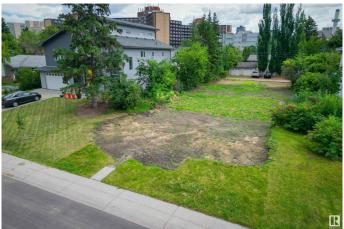

# \$998,020 - 8413 118 Street, Edmonton

MLS® #E4445232

#### \$998,020

0 Bedroom, 0.00 Bathroom, Single Family on 0.00 Acres

Windsor Park (Edmonton), Edmonton, AB

Wonderful Development opportunity in a prime, prestigious Windsor Park location! Located on a quiet local road, across from a greenspace/park. This lot is a short walk to the top-rated Windsor Park Elementary School (Score 9/10, Rank: 20/729, Fraser Institute school rankings), University of Alberta, Butterdome, Health Sciences LRT Station, Edmonton's stunning River Valley, and just minutes to downtown or Whyte Avenue. The ample 63' by 150' flat lot has already been cleared and is ready for redevelopment, with no demolition required, and with rear alley lane access. An active Development Permit (expiry October 2, 2025) includes approval for a 3-car front attached garage variance. Having an attached garage increases convenience and safety and is ideal for those with young children, those with disability issues, and those desiring to age in place. This is a desirable building site with many possibilities for in-fill development, and in a highly coveted location. Could this be your dream building site?