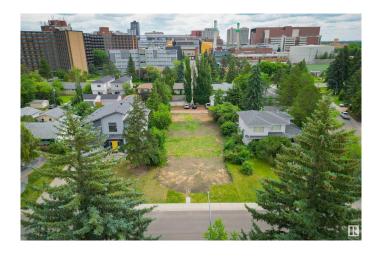

# \$998,020 - 8413 118 Street, Edmonton

MLS® #E4445232

#### \$998,020

0 Bedroom, 0.00 Bathroom, Single Family on 0.00 Acres

Windsor Park (Edmonton), Edmonton, AB

Wonderful Development opportunity in a prime, prestigious Windsor Park location! Located on a quiet local road, across from a greenspace/park. This lot is a short walk to the top-rated Windsor Park Elementary School (Score 9/10, Rank: 20/729, Fraser Institute school rankings), University of Alberta, Butterdome, Health Sciences LRT Station, Edmonton's stunning River Valley, and just minutes to downtown or Whyte Avenue. The ample 63' by 150' flat lot has already been cleared and is ready for redevelopment, with no demolition required, and with rear alley lane access. An active Development Permit (expiry October 2, 2025) includes approval for a 3-car front attached garage variance. Having an attached garage increases convenience and safety and is ideal for those with young children, those with disability issues, and those desiring to age in place. This is a desirable building site with many possibilities for in-fill development, and in a highly coveted location. Could this be your dream building site?