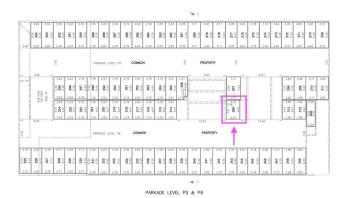

# \$20,000 - 11969 Jasper Avenue, Edmonton

MLS® #E4445471

#### \$20,000

0 Bedroom, 0.00 Bathroom, Condo / Townhouse on 0.00 Acres

Wîhkwêntôwin, Edmonton, AB

Underground parking stall only in Pearl Tower. A great addition for a current owner to own an additional stall or to rent out as an owner or otherwise. You don't have to live in the building to purchase this stall. Condo fee is 189.60 annually and taxes are \$106.60 annually.







Built in 2015

#### **Essential Information**

| MLS® #     | E4445471          |
|------------|-------------------|
| Price      | \$20,000          |
| Bathrooms  | 0.00              |
| Acres      | 0.00              |
| Year Built | 2015              |
| Туре       | Condo / Townhouse |
| Sub-Type   | Parking Stall     |
| Status     | Active            |

# **Community Information**

| Address     | 11969 Jasper Avenue |
|-------------|---------------------|
| Area        | Edmonton            |
| Subdivision | Wîhkwêntôwin        |
| City        | Edmonton            |
| County      | ALBERTA             |
| Province    | AB                  |
| Postal Code | T5K 0P1             |

## Amenities

Parking Spaces 1 Parking Single Indoor, Underground

## Exterior

Exterior Features S