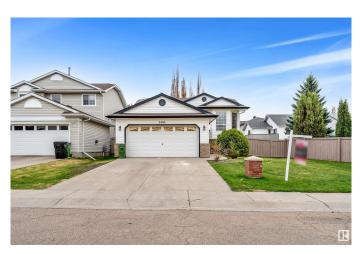

## \$549,900 - 2865 41 Ave, Edmonton

MLS® #E4445971

## \$549,900

5 Bedroom, 3.00 Bathroom, 1,202 sqft Single Family on 0.00 Acres

Larkspur, Edmonton, AB

Fully Finished Basement with SEPARATE ENTERENCE AND SECOND KITCHEN. Attention first time home buyers & investors! Welcome to this 5-bedroom bilevel home located in beautiful and most desirable community LARKSPUR. The main floor offers 3 large bedrooms, living room and kitchen, dining. The house is fully renovated, new vinyl flooring, new paint, new kitchen, new countertops, new appliances etc. The basement is fully finished with two bedrooms, full bath and large living room AND SECOND KITCHEN with fireplace. Home also has a double attached garage and is close to schools, shopping Centre and walking distance to bus stop. Must see!

## **Community Information**

Address 2865 41 Ave
Area Edmonton
Subdivision Larkspur
City Edmonton
County ALBERTA

Province AB

Postal Code T6T 1M4

**Amenities** 

Amenities See Remarks

Parking Double Garage Attached