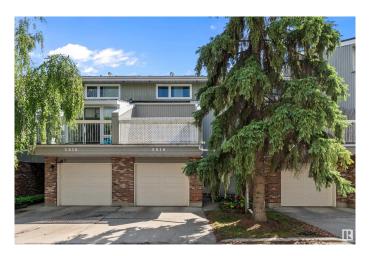

### \$279,900

3 Bedroom, 1.50 Bathroom, 1,569 sqft Condo / Townhouse on 0.00 Acres

Steinhauer, Edmonton, AB

Awesome location on this home, quiet southside location backing a greenspace. Convenient neighbourhood, close to shopping, schools, restaurants and the LRT. Inside there have been many renovations including flooring, HWT, furnance. Large front entry with access to your attached single garage, 2 piece powder room. Few Steps up to your spacious living room with 12+ ft ceilings, brick facing gas fireplace, 2 double garage doors leading out to your 2 tiered deck and completely fenced yard backing a quiet green space. The kitchen has been renovated with newer cabinets, counters, appliances and extra pantry space. There is a large patio door leading out to your upper deck. The top floor has 3 bedroom and a large bathroom. There is a basement with family room, laundry and storage. Some pictures have been virtually staged.

#### **Exterior**

Exterior Wood, Brick
Exterior Features See Remarks

Roof Asphalt Shingles

Construction Wood, Brick

Foundation Concrete Perimeter