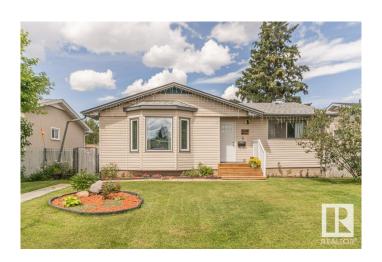

# \$399,900

2 Bedroom, 2.00 Bathroom, 1,069 sqft Single Family on 0.00 Acres

Bergman, Edmonton, AB

Discover this beautifully renovated bungalow in the Bergman community. Featuring crisp white kitchen and neutral grey vinyl planking throughout this open floor plan. This home is move in ready. Enjoy a 5 piece ensuite with his and her sinks and convenient main floor laundry. The separate side entrance to a partially finished basement offers fantastic potential for an in-law suite or additional living space. Outside you will find a detached double garage and ample parking for 4 vehicles plus RV parking. South facing lot