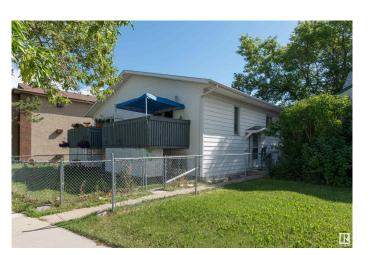

## \$165,000

2 Bedroom, 1.50 Bathroom, 560 sqft Condo / Townhouse on 0.00 Acres

Alexandra Park, Leduc, AB

NO CONDO fees in this east facing self managed condo fourplex. A total of over 1100 SF on both levels. There is an assigned tandem parking stall in the back and additional parking on the street. Features 2 bedrooms, 1.5 bathrooms, a good sized kitchen/dining area, a large living room, an east facing deck and a fenced yard area. Bedrooms are downstairs so warmer in the winter and cooler in the summer. With renovations this would be an affordable investment property or first home. Ready for immediate possession

### **Exterior**

Exterior Wood, Vinyl

Exterior Features Back Lane, Fenced, Flat Site, Playground Nearby, Public Swimming

Pool, Public Transportation, Schools, Shopping Nearby

Roof Asphalt Shingles

Construction Wood, Vinyl