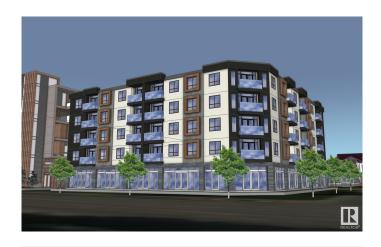

## \$1,829,000

0 Bedroom, 0.00 Bathroom, Land Commercial on 0.00 Acres

Wellington, Edmonton, AB

CURRENTLY IN THE PROCESS OF REZONING TO 23 METER HEIGHT. GREAT SITE FOR CMHC MLI SELECT **DEVELOPMENT.** Welcome to the CORNER LOT of 12703 134 Ave. THIS PROPERTY BOASTS 1700 sg/m. CURRENTLY ZONED RM h16 with FAR 2.3. Measuring Approximately 125' x 141'. This property presents a unique development opportunity. Property could be used for a VARIETY OF COMMERCIAL USES INCLUDING DAYCARE. Existing zoning ALSO ALLOWS MIXED USE DEVELOPMENT WITH COMMERCIAL ON THE MAIN, AND UP TO 4 STORIES RESIDENTIAL ABOVE. A SINGLE FAMILY HOME and SIDE/SIDE DUPLEX WITH LEASES provide holding income of \$7600. The single family home includes a convenient, non permitted basement suite, adding versatility and additional living space. Plus, with the inclusion of a large double-car garage, parking and storage needs are comfortably met. Duplex is 1144 sq.ft/side. One side has a basement suite, just needs a kitchen. Three bedrooms, one bathroom, and upstairs laundry room on both sides. Fantastic Redevelopment opportunity!