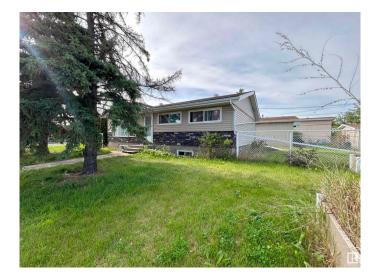

## \$1,829,000

0 Bedroom, 0.00 Bathroom, Land Commercial on 0.00 Acres

Wellington, Edmonton, AB

CURRENTLY IN THE PROCESS OF REZONING TO 23 METER HEIGHT. GREAT SITE FOR CMHC MLI SELECT **DEVELOPMENT.** Welcome to the CORNER LOT of 12703 134 Ave. THIS PROPERTY BOASTS 1700 sg/m. CURRENTLY ZONED RM h16 with FAR 2.3. Measuring Approximately 125' x 141'. This property presents a unique development opportunity. Property could be used for a VARIETY OF COMMERCIAL USES INCLUDING DAYCARE. Existing zoning ALSO ALLOWS MIXED USE DEVELOPMENT WITH COMMERCIAL ON THE MAIN, AND UP TO 4 STORIES RESIDENTIAL ABOVE. A SINGLE FAMILY HOME and SIDE/SIDE DUPLEX WITH LEASES provide holding income of \$7600. The single family home includes a convenient, non permitted basement suite, adding versatility and additional living space. Plus, with the inclusion of a large double-car garage, parking and storage needs are comfortably met. Duplex is 1144 sq.ft/side. One side has a basement suite, just needs a kitchen. Three bedrooms, one bathroom, and upstairs laundry room on both sides. Fantastic Redevelopment opportunity!