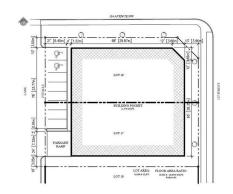

SITE PLAN

Built in 1959

**Essential Information** 

| MLS® #     | E4446738        |
|------------|-----------------|
| Price      | \$1,829,000     |
| Bathrooms  | 0.00            |
| Acres      | 0.00            |
| Year Built | 1959            |
| Туре       | Land Commercial |
| Status     | Active          |