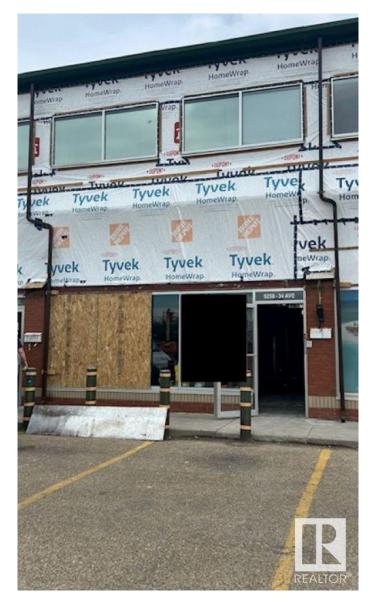

#### \$620,000

0 Bedroom, 0.00 Bathroom, Retail on 0.00 Acres

Strathcona Industrial Park, Edmonton, AB

Receivership Sale – Sold "As Is, Where Is". This 1,177 sq ft unit is located in a high-profile, high-exposure shopping centre on Edmonton's busy south side (34 Ave & 92 St). The property is currently under construction/restoration following a fire in the complex.