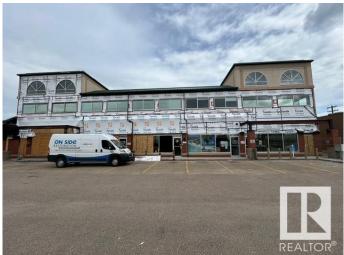

#### \$620,000

0 Bedroom, 0.00 Bathroom, Retail on 0.00 Acres

Strathcona Industrial Park, Edmonton, AB

Receivership Sale – Sold "As Is, Where Is". This 1,177 sq ft unit is located in a high-profile, high-exposure shopping centre on Edmonton's busy south side (34 Ave & 92 St). The property is currently under construction/restoration following a fire in the complex.